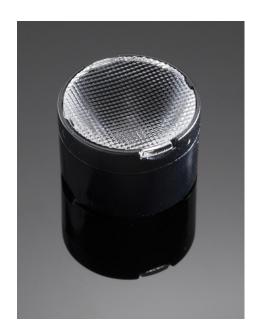

## **DETAILS**

Product Number FA11453\_LO2-M2

Family Leila

Type Assembly

Color black

Diameter 21,6 mm

Height 14,6 mm

Style round

Optic Material Holder Material

Fastening tape

**Status** production ready

ROHS Comliant Yes

**Date Updated** 28/11/2012