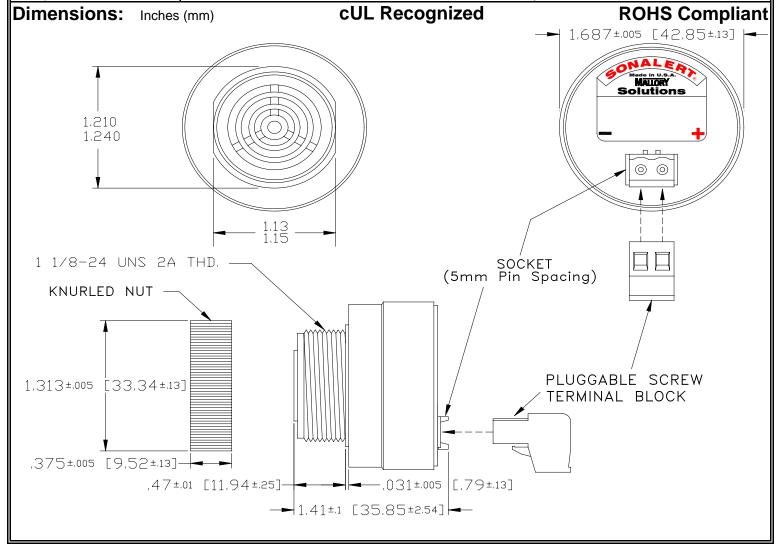

## MALLORY Mallory Sonalert Products,Inc. | Part #: SCE016LD3CK1B Sales Outline Drawing | Revision: B

| S | b | e | C | if | i | C | a | ti | O | n | S | : |
|---|---|---|---|----|---|---|---|----|---|---|---|---|
|   | ~ | • | • |    | - | _ | • | •• | • |   | _ | - |

| Sound Level Category  | Loud                                                                                       |  |  |  |  |  |
|-----------------------|--------------------------------------------------------------------------------------------|--|--|--|--|--|
| Mode of Operation     | Click Pulse @ 1 PPS 50% Duty Cycle                                                         |  |  |  |  |  |
| Voltage Rating        | 6 to 16 VDC                                                                                |  |  |  |  |  |
| Frequency             | 2900 ± 500 Hz                                                                              |  |  |  |  |  |
| Loudness @ 2 FT       | 85 to 95 dB(A) Typ.                                                                        |  |  |  |  |  |
| Current Draw          | 40mA MAX                                                                                   |  |  |  |  |  |
| Housing Material      | 6/6 Nylon, Color: Black                                                                    |  |  |  |  |  |
| Storage Temperature   | -40° to +85° C                                                                             |  |  |  |  |  |
| Operating Temperature | -40° to +85° C                                                                             |  |  |  |  |  |
| Panel Mounting        | Recommended hole size is 1.25"(31.75mm). Thread front will fit standard 30mm(1.181") hole. |  |  |  |  |  |
| Knurled Nut           | Used to attach part to panel. The max recommended torque is 10 in-lbs.                     |  |  |  |  |  |
| Weight (Typical)      | 1.6 oz (45g)                                                                               |  |  |  |  |  |
| NEMA 3R,4X, & 12      | Approved with use of ACC03.                                                                |  |  |  |  |  |
| cUL Recognition       | cUL Recognized                                                                             |  |  |  |  |  |
| Options               | Please contact factory.                                                                    |  |  |  |  |  |