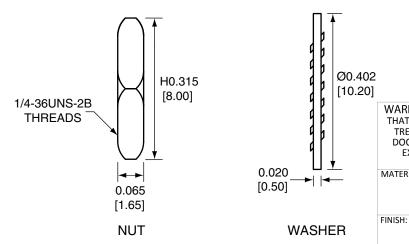

| Description | Material | Finish |
|-------------|----------|--------|
| Body        | Brass    | Nickel |
| Pin         | Brass    | Gold   |
| Insulation  | PTFE     | N/A    |
| Nut         | Brass    | Nickel |
| Washer      | Brass    | Nickel |