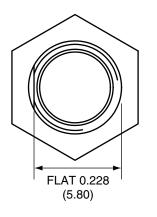

| Description | Material | Finish |
|-------------|----------|--------|
| Body        | Brass    | Nickel |
| Pin         | Brass    | Gold   |
| Insulation  | PTFE     | N/A    |
| Nut         | Brass    | Nickel |
| Washer      | Brass    | Nickel |