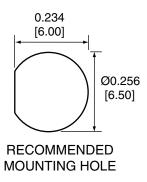

SIDE VIEW

**BACK VIEW** 

NOTES: (UNLESS OTHERWISE SPECIFIED)

- 1. ALL DIMENSIONS ARE IN INCHES [mm].
- 2. DIMENSIONS APPLY AFTER FINISHING.
- 3. MANUFACTURE TO BE COMPLIANT WITH EU ROHS DIRECTIVE.
- 4. SAFETY BREAK ALL SHARP CORNERS AND EDGES .02 MAXIMUM.