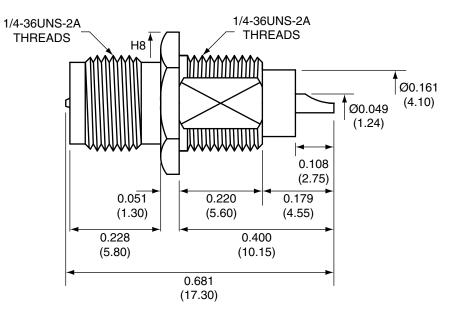

SIDE VIEW

**BACK VIEW** 

NOTES: (UNLESS OTHERWISE SPECIFIED)

- 1. ALL DIMENSIONS ARE IN INCHES [mm].
- 2. DIMENSIONS APPLY AFTER FINISHING.
- 3. MANUFACTURE TO BE COMPLIANT WITH EU ROHS DIRECTIVE.
- 4. SAFETY BREAK ALL SHARP CORNERS AND EDGES .02 MAXIMUM.