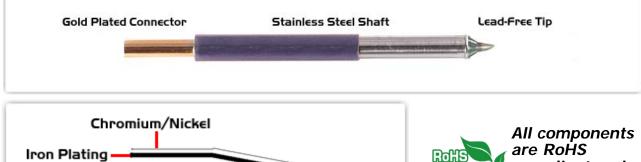

## **Material Composition**

Easy Braid Co. tip cartridges will typically idle within a temperature range of +/-1.1°C. However, there is variation in idle temperature across tip geometries within an individual temperature series. Easy Braid Co. offers a wide variety of tip geometries from 0.25mm fine point tip to 5mm chisel. The length and geometry of a tip will have an influence on the tip idle temperature. To accurately measure idle temperature it will depend greatly on the measurement method, technique and equipment used. Two different methods or the use of alternative equipment will produce different test results.