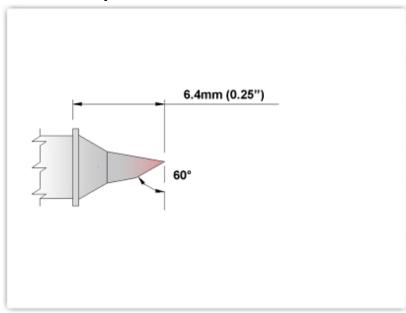

## ETM60BS602

Bevel 60° 1.8mm (0.07")

Tip Style: Bevel 60°

Tip Width: 1.80mm (0.07") Tip Length: 6.40mm (0.25")

60 Type Cartridge<sup>1</sup>: 325°C - 358°C

RoHS Compliant<sup>2</sup> / Lead Free: YES

For Use With: EB-5000S-1, EB-5000S-2