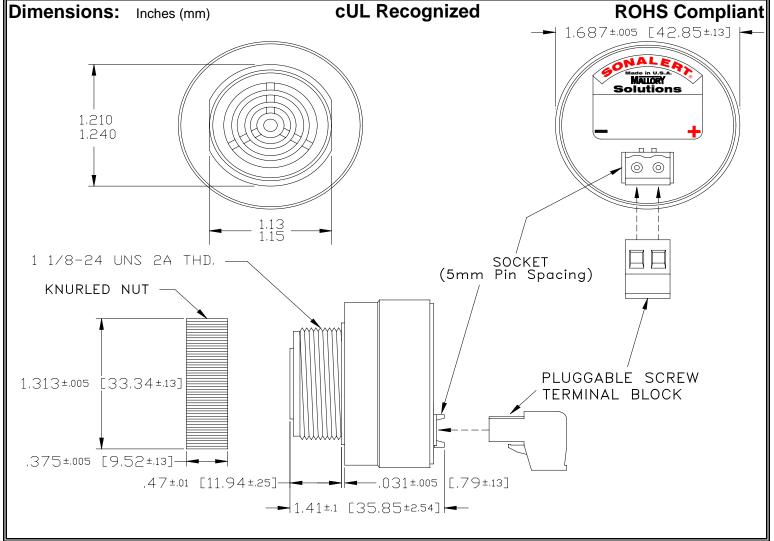

## MALLORY Mallory Sonalert Products,Inc. Part #: Revision:

Part #: SCE048MA2DP2B

Specifications:

| Sound Level Category  | Medium                                                                                     |
|-----------------------|--------------------------------------------------------------------------------------------|
| Mode of Operation     | Fast Double Pulse @ 2 PPS                                                                  |
| Voltage Rating        | 28 to 48 VAC                                                                               |
| Frequency             | 2000 ± 500 Hz                                                                              |
| Loudness @ 2 FT       | 75 to 85 dB(A) Typ.                                                                        |
| Current Draw          | 40mA MAX                                                                                   |
| Housing Material      | 6/6 Nylon, Color: Black                                                                    |
| Storage Temperature   | -40° to +85° C                                                                             |
| Operating Temperature | -40° to +85° C                                                                             |
| Panel Mounting        | Recommended hole size is 1.25"(31.75mm). Thread front will fit standard 30mm(1.181") hole. |
| Knurled Nut           | Used to attach part to panel. The max recommended torque is 10 in-lbs.                     |
| Weight (Typical)      | 1.6 oz (45g)                                                                               |
| NEMA 3R,4X, & 12      | Approved with use of ACC03.                                                                |
| cUL Recognition       | Supply voltage shall employ Transient Voltage Surge Suppression.                           |
| Options               | Please contact factory.                                                                    |
|                       |                                                                                            |