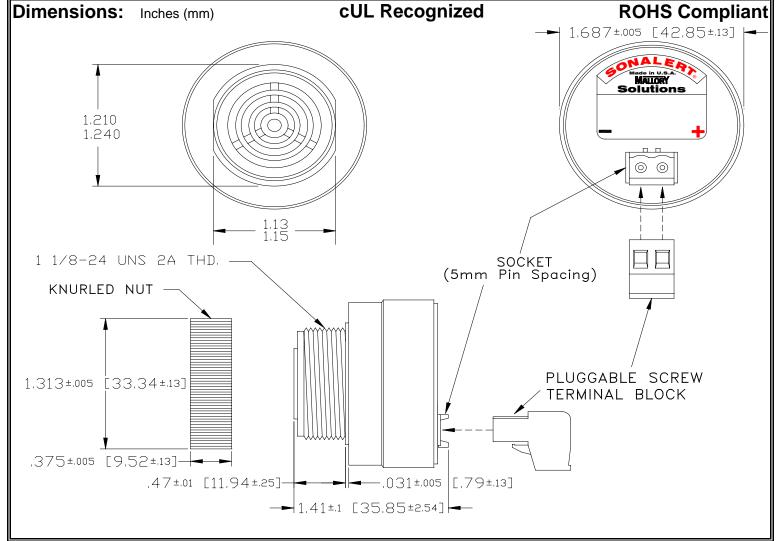

## MALLORY Mallory Sonalert Products,Inc. | Part #: SCE028LA3PS1B Sales Outline Drawing | Revision: B

| Sound Level Category  | Loud                                                                                       |
|-----------------------|--------------------------------------------------------------------------------------------|
| Mode of Operation     | Short Beep @ 1 PPS, 10% Duty Cycle                                                         |
| Voltage Rating        | 16 to 28 VAC                                                                               |
| Frequency             | 2900 ± 500 Hz                                                                              |
| Loudness @ 2 FT       | 85 to 95 dB(A) Typ.                                                                        |
| Current Draw          | 40mA MAX                                                                                   |
| Housing Material      | 6/6 Nylon, Color: Black                                                                    |
| Storage Temperature   | -40° to +85° C                                                                             |
| Operating Temperature | -40° to +85° C                                                                             |
| Panel Mounting        | Recommended hole size is 1.25"(31.75mm). Thread front will fit standard 30mm(1.181") hole. |
| Knurled Nut           | Used to attach part to panel. The max recommended torque is 10 in-lbs.                     |
| Weight (Typical)      | 1.6 oz (45g)                                                                               |
| NEMA 3R,4X, & 12      | Approved with use of ACC03.                                                                |
| cUL Recognition       | cUL Recognized                                                                             |
| Options               | Please contact factory.                                                                    |
|                       |                                                                                            |