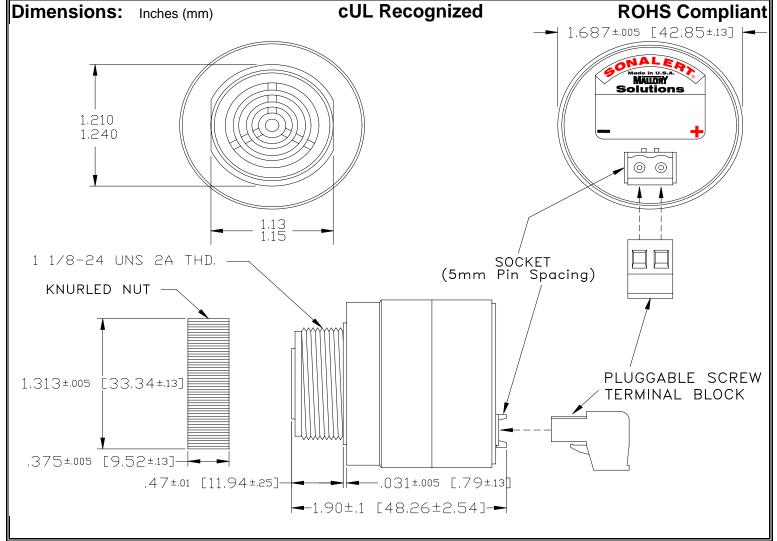

## MALLORY Mallory Sonalert Products,Inc. | Part #: SCE028XD2MP1B Sales Outline Drawing | Revision: B

## Specifications:

| Sound Level Category  | Extra Loud                                                                                 |
|-----------------------|--------------------------------------------------------------------------------------------|
| Mode of Operation     | Medium Pulse @ 5 PPS                                                                       |
| Voltage Rating        | 16 to 28 VDC                                                                               |
| Frequency             | 2000 ± 500 Hz                                                                              |
| Loudness @ 2 FT       | 95 to 105 dB(A) Typ.                                                                       |
| Current Draw          | 40mA MAX                                                                                   |
| Housing Material      | 6/6 Nylon, Color: Black                                                                    |
| Storage Temperature   | -40° to +85° C                                                                             |
| Operating Temperature | -40° to +85° C                                                                             |
| Panel Mounting        | Recommended hole size is 1.25"(31.75mm). Thread front will fit standard 30mm(1.181") hole. |
| Knurled Nut           | Used to attach part to panel. The max recommended torque is 10 in-lbs.                     |
| Weight (Typical)      | 2.1 oz (60g)                                                                               |
| NEMA 3R,4X, & 12      | Approved with use of ACC03.                                                                |
| cUL Recognition       | cUL Recognized                                                                             |
| Options               | Please contact factory.                                                                    |
|                       |                                                                                            |