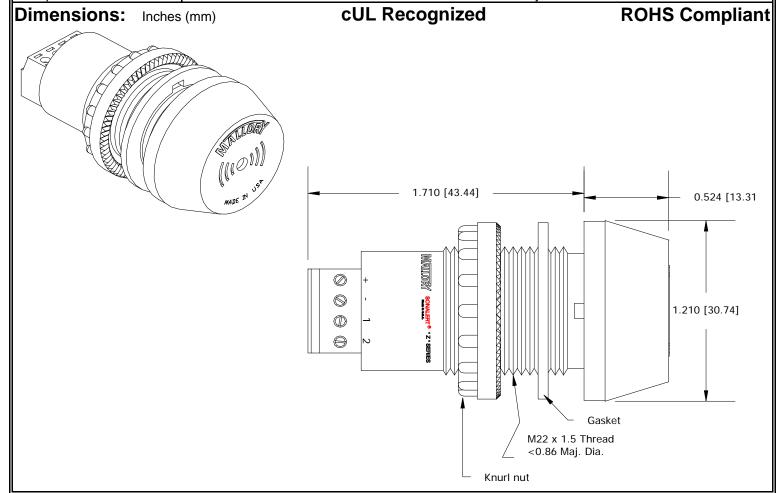

## MALLORY Mallory Sonalert Products, Inc. Part #: ZA016LDMT2 **Sales Outline Drawing** Revision:

Specifications:

| Sound Level Category: | Loud                                                                          | Loud                         | Loud                     | Loud                          |
|-----------------------|-------------------------------------------------------------------------------|------------------------------|--------------------------|-------------------------------|
| Mode of Operation:    | Continuous                                                                    | Slow Pulse @ 1 PPS           | Fast Pulse @ 10 PPS      | Chime @ Once per 3<br>Seconds |
| Loudness @ 2 FT:      | 85 to 95 dB(A) Typ.                                                           | 85 to 95 dB(A) Typ.          | 85 to 95 dB(A) Typ.      | 85 to 95 dB(A) Typ.           |
| Pulse Rate (PPS):     |                                                                               | 1                            | 10                       | 0.33                          |
| Frequency:            | 3300 ± 500 Hz                                                                 | 3300 ± 500 Hz                | 3300 ± 500 Hz            | 3400 Hz                       |
| Connection:           | "+" to Positive, "-" to                                                       | "+" to Positive, "-" and "1" | "+" to Positive, "-" and | "+" to Positive, "-", "1"     |
|                       | Ground                                                                        | to Ground                    | "2" to Ground            | and "2" to Ground             |
| Voltage Rating:       | 6 to 16 VDC                                                                   |                              |                          |                               |
| Current Draw:         | 40mA MAX                                                                      |                              |                          |                               |
| Housing Material:     | 6/6 Nylon, Color: Black                                                       |                              |                          |                               |
| Storage Temperature:  | -40° to +80° C                                                                |                              |                          |                               |
| Operating Temperature | -30° to +65° C                                                                |                              |                          |                               |
| Panel Mounting:       | Recommended hole size is 22.5 mm. Thread front will fit standard 22.5mm hole. |                              |                          |                               |
| Knurled Nut:          | Used to attach part to panel. The max recommended torque is 10 in-lbs.        |                              |                          |                               |
| Weight (Typical):     | 28 g                                                                          |                              |                          |                               |
| NEMA 3R,4X, & 12:     | Approved with use of ACC03.                                                   |                              |                          |                               |
| Options:              | Please contact factory.                                                       |                              |                          |                               |