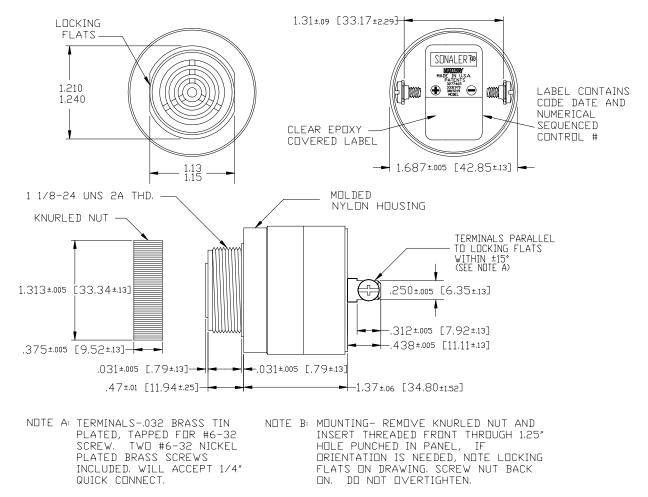

## **Dimensions:** Inches (mm)

4411 South High School Road, Indianapolis, Indiana 46241 U.S.A • Phone: (317)612-1000 Fax: (317)612-1010 • www.mallory-sonalert.com