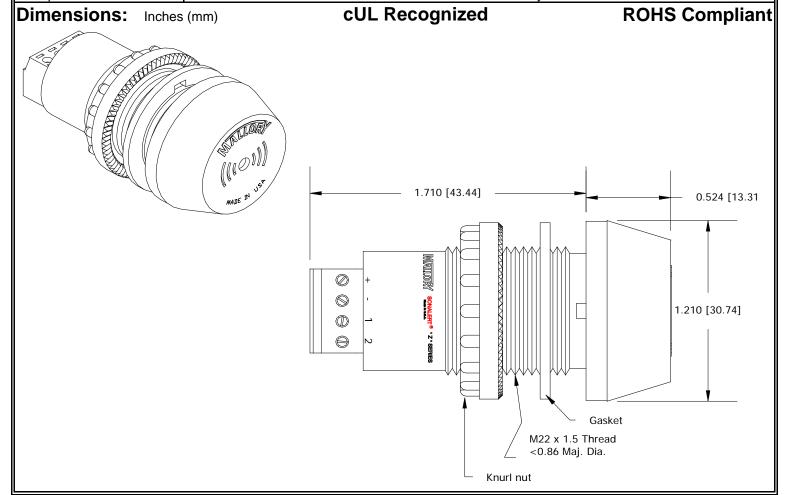

## MALLORY Mallory Sonalert Products,Inc. | Part #: ZA016LDMT7 | Sales Outline Drawing | Revision: C

Specifications:

| Sound Level Category: | Loud                                                                          | Loud                                      | Loud                                      | Loud                                             |
|-----------------------|-------------------------------------------------------------------------------|-------------------------------------------|-------------------------------------------|--------------------------------------------------|
| Mode of Operation:    | Continuous                                                                    | Slow Pulse @ 1 PPS                        | Fast Pulse @ 10 PPS                       | Siren Sweep 2.8 - 3.4 kHz<br>@ 2 Sweeps per Sec. |
| Loudness @ 2 FT:      | 85 to 95 dB(A) Typ.                                                           | 85 to 95 dB(A) Typ.                       | 85 to 95 dB(A) Typ.                       | 85 to 95 dB(A) Typ.                              |
| Pulse Rate (PPS):     |                                                                               | 1                                         | 10                                        | 2                                                |
| Frequency:            | 3300 ± 500 Hz                                                                 | 3300 ± 500 Hz                             | 3300 ± 500 Hz                             | 2800-3400 Hz                                     |
| Connection:           | "+" to Positive, "-" to<br>Ground                                             | "+" to Positive, "-" and "1"<br>to Ground | "+" to Positive, "-" and<br>"2" to Ground | "+" to Positive, "-", "1"<br>and "2" to Ground   |
| Voltage Rating:       | 6 to 16 VDC                                                                   |                                           |                                           |                                                  |
| Current Draw:         | 40mA MAX                                                                      |                                           |                                           |                                                  |
| Housing Material:     | 6/6 Nylon, Color: Black                                                       |                                           |                                           |                                                  |
| Storage Temperature:  | -40° to +80° C                                                                |                                           |                                           |                                                  |
| Operating Temperature | -30° to +65° C                                                                |                                           |                                           |                                                  |
| Panel Mounting:       | Recommended hole size is 22.5 mm. Thread front will fit standard 22.5mm hole. |                                           |                                           |                                                  |
| Knurled Nut:          | Used to attach part to panel. The max recommended torque is 10 in-lbs.        |                                           |                                           |                                                  |
| Weight (Typical):     | 28 g                                                                          |                                           |                                           |                                                  |
| NEMA 3R,4X, & 12:     | Approved with use of ACC03.                                                   |                                           |                                           |                                                  |
| Options:              | Please contact factory.                                                       |                                           |                                           |                                                  |