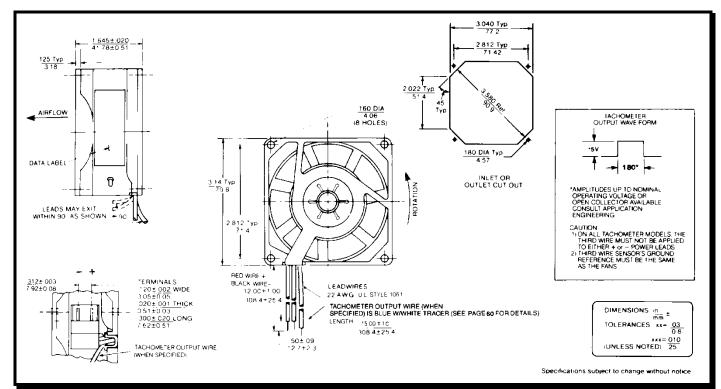

## **Mechanical Drawing:**

## Motor:

| Nominal Voltage         | = 24 v dc    |
|-------------------------|--------------|
| Operating Voltage Range | = 12 - 28vdc |
| Nominal Running Current | = 0.130 amps |
| Locked Rotor Current    | = 0.600 amps |
| Running Power           | = 3.0 watts  |
| Average Speed           | = 3500       |
| Bearings                | = Ball       |
| Air Flow                | = 35 CFM     |
| Acoustic                | = 47.6 dBA   |
|                         |              |

#### **Construction:**

Venturi: Single Piece Die-Cast Zinc Alloy, Black Propeller: Plastic, Black, UL 94V-0

## Additional Features:

Brushless DC Motor Polarity Protected Locked Rotor Protection Automatic Restart Capability Operating Temperature -10°C to 70°C Storage Temperature: -40°C to 85°C Agency Approvals: UL,CE Termination: 2 x 0.110" Terminals