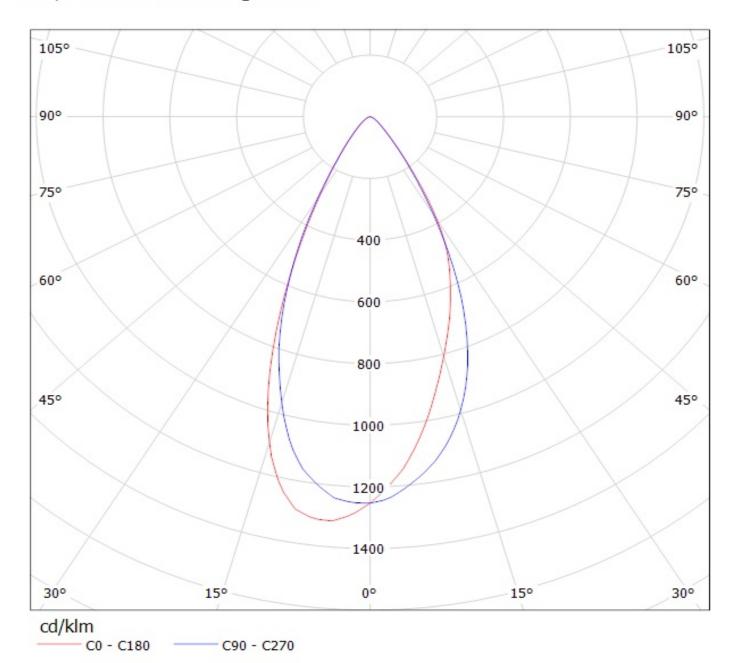

## **OPTICAL PROPERTIES**

|          | Viewing | Light | Etti-  |       |           |
|----------|---------|-------|--------|-------|-----------|
| LED      | Angle   | Beam  | ciency | cd/lm | Connector |
| NCSxx19A | 46 deg  | Wide  | 88 %   | 1.300 | -         |
| NVSxx19A | 58 deg  | Wide  | 82 %   | 0.900 | -         |

Luminaire: Ledil Oy CA11022\_TINA2-W (Nichia NCS19 95lm @ 250mA) Efficiency=88% Lamps: 1 x Nichia NCS19 95lm @ 250mA

Luminaire: Ledil Oy CA11022\_TINA2-W (Nichia NVS19 98lm @ 250mA) Efficiency=82% Lamps: 1 x Nichia NVS19 98lm @ 250mA

cd/klm C90 - C270 C0 - C180

| NOTE: The typical diverged tolerance. The typical tot is half of the peak value. | gence will be change<br>al divergence is the f | d by different color, oull angle measured w | chip size and chip position<br>here the luminous intensity | 1 |
|----------------------------------------------------------------------------------|------------------------------------------------|---------------------------------------------|------------------------------------------------------------|---|
|                                                                                  |                                                |                                             |                                                            |   |
|                                                                                  |                                                |                                             |                                                            |   |
|                                                                                  |                                                |                                             |                                                            |   |
|                                                                                  |                                                |                                             |                                                            |   |
|                                                                                  |                                                |                                             |                                                            |   |
|                                                                                  |                                                |                                             |                                                            |   |
|                                                                                  |                                                |                                             |                                                            |   |