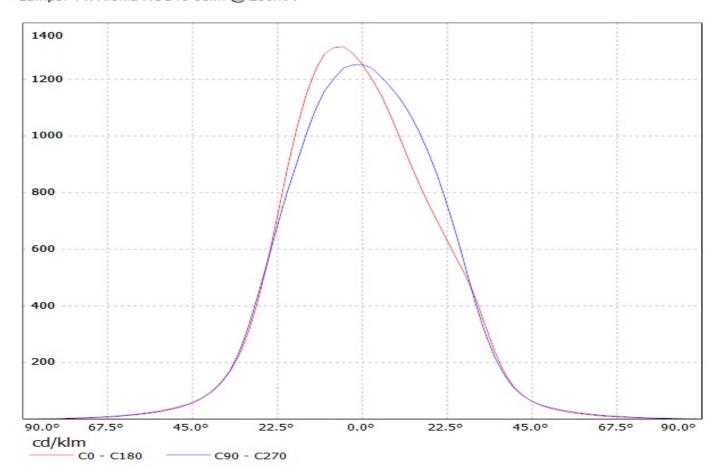

## **OPTICAL PROPERTIES**

|          | Viewing | Light | Etti-  |       |           |
|----------|---------|-------|--------|-------|-----------|
| LED      | Angle   | Beam  | ciency | cd/lm | Connector |
| NCSxx19A | 46 deg  | Wide  | 88 %   | 1.300 | -         |
| NVSxx19A | 58 deg  | Wide  | 82 %   | 0.900 | -         |

Luminaire: Ledil Oy CA11022\_TINA2-W (Nichia NCS19 95lm @ 250mA) Efficiency=88% Lamps: 1 x Nichia NCS19 95lm @ 250mA

Luminaire: Ledil Oy CA11022\_TINA2-W (Nichia NVS19 98lm @ 250mA) Efficiency=82% Lamps: 1 x Nichia NVS19 98lm @ 250mA

cd/klm C90 - C270 C0 - C180

| NOTE: The typical diverged tolerance. The typical tot is half of the peak value. | gence will be change<br>al divergence is the f | d by different color, oull angle measured w | chip size and chip position<br>here the luminous intensity | 1 |
|----------------------------------------------------------------------------------|------------------------------------------------|---------------------------------------------|------------------------------------------------------------|---|
|                                                                                  |                                                |                                             |                                                            |   |
|                                                                                  |                                                |                                             |                                                            |   |
|                                                                                  |                                                |                                             |                                                            |   |
|                                                                                  |                                                |                                             |                                                            |   |
|                                                                                  |                                                |                                             |                                                            |   |
|                                                                                  |                                                |                                             |                                                            |   |
|                                                                                  |                                                |                                             |                                                            |   |