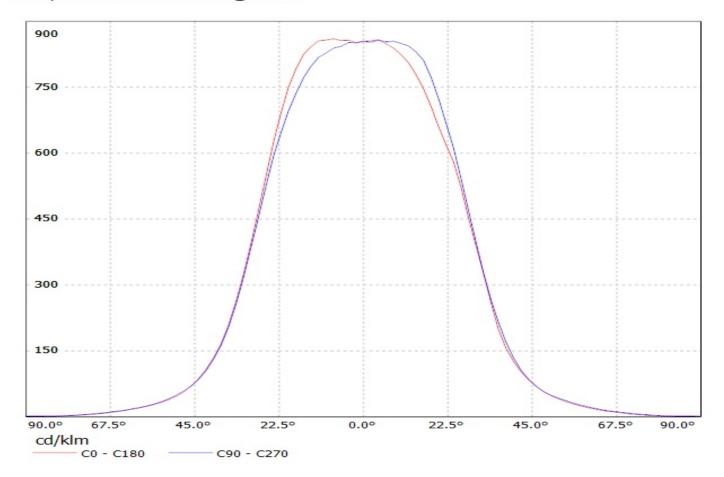

## **OPTICAL PROPERTIES**

|          | Viewing | Light | Etti-  |       |           |
|----------|---------|-------|--------|-------|-----------|
| LED      | Angle   | Beam  | ciency | cd/lm | Connector |
| NCSxx19A | 46 deg  | Wide  | 88 %   | 1.300 | -         |
| NVSxx19A | 58 deg  | Wide  | 82 %   | 0.900 | -         |

Luminaire: Ledil Oy CA11022\_TINA2-W (Nichia NCS19 95lm @ 250mA) Efficiency=88% Lamps: 1 x Nichia NCS19 95lm @ 250mA

Luminaire: Ledil Oy CA11022\_TINA2-W (Nichia NVS19 98lm @ 250mA) Efficiency=82% Lamps: 1 x Nichia NVS19 98lm @ 250mA

cd/klm C90 - C270 C0 - C180

| NOTE: The typical diverged tolerance. The typical tot is half of the peak value. | gence will be change<br>al divergence is the f | d by different color, oull angle measured w | chip size and chip position<br>here the luminous intensity | 1 |
|----------------------------------------------------------------------------------|------------------------------------------------|---------------------------------------------|------------------------------------------------------------|---|
|                                                                                  |                                                |                                             |                                                            |   |
|                                                                                  |                                                |                                             |                                                            |   |
|                                                                                  |                                                |                                             |                                                            |   |
|                                                                                  |                                                |                                             |                                                            |   |
|                                                                                  |                                                |                                             |                                                            |   |
|                                                                                  |                                                |                                             |                                                            |   |
|                                                                                  |                                                |                                             |                                                            |   |