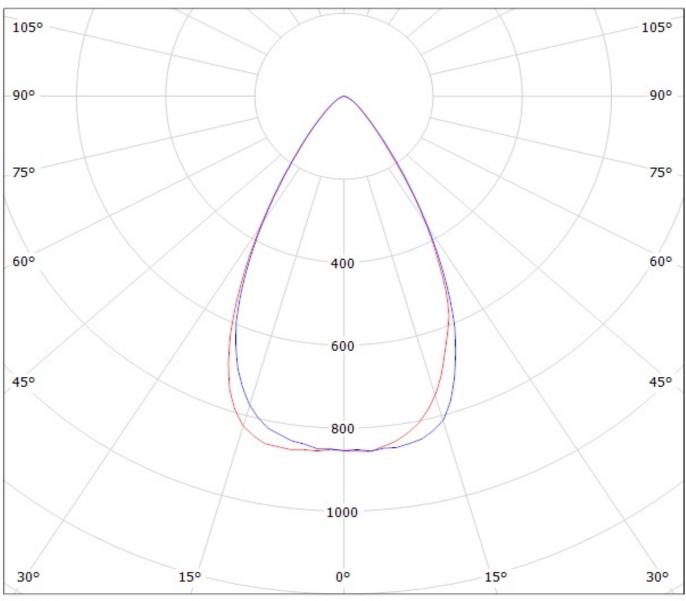

## **OPTICAL PROPERTIES**

|          | Viewing | Light | Etti-  |       |           |
|----------|---------|-------|--------|-------|-----------|
| LED      | Angle   | Beam  | ciency | cd/lm | Connector |
| NCSxx19A | 46 deg  | Wide  | 88 %   | 1.300 | -         |
| NVSxx19A | 58 deg  | Wide  | 82 %   | 0.900 | -         |

Luminaire: Ledil Oy CA11022\_TINA2-W (Nichia NCS19 95lm @ 250mA) Efficiency=88% Lamps: 1 x Nichia NCS19 95lm @ 250mA

Luminaire: Ledil Oy CA11022\_TINA2-W (Nichia NVS19 98lm @ 250mA) Efficiency=82% Lamps: 1 x Nichia NVS19 98lm @ 250mA

cd/klm C90 - C270 C0 - C180

| NOTE: The typical diverged tolerance. The typical tot is half of the peak value. | gence will be change<br>al divergence is the f | d by different color, oull angle measured w | chip size and chip position<br>here the luminous intensity | 1 |
|----------------------------------------------------------------------------------|------------------------------------------------|---------------------------------------------|------------------------------------------------------------|---|
|                                                                                  |                                                |                                             |                                                            |   |
|                                                                                  |                                                |                                             |                                                            |   |
|                                                                                  |                                                |                                             |                                                            |   |
|                                                                                  |                                                |                                             |                                                            |   |
|                                                                                  |                                                |                                             |                                                            |   |
|                                                                                  |                                                |                                             |                                                            |   |
|                                                                                  |                                                |                                             |                                                            |   |