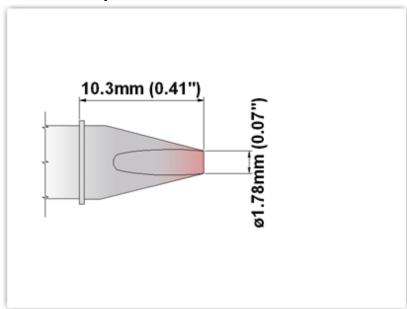

## ES80CH018

Chisel 30° 1.78mm (0.07")

Tip Style: Chisel 30°
Tip Width: 1.78mm (0.07")
Tip Length: 10.30mm (0.41")

80 Type Cartridge<sup>1</sup>: 420°C - 475°C

RoHS Compliant<sup>2</sup> / Lead Free: YES

Equivalent to: SSC-837A