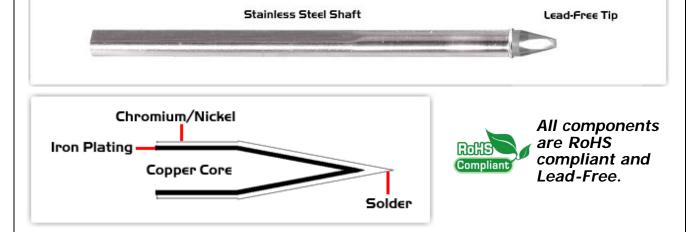

## **Material Composition**

Easy Braid Co. tip cartridges will typically idle within a temperature range of +/-1.1°C. However, there is variation in idle temperature across tip geometries within an individual temperature series. Easy Braid Co. offers a wide variety of tip geometries from 0.25mm fine point tip to 5mm chisel. The length and geometry of a tip will have an influence on the tip idle temperature. To accurately measure idle temperature it will depend greatly on the measurement method,