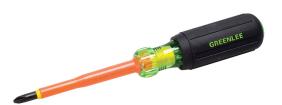

SCREWDRIVER, INSULATED, #2x4"

Screwdriver, Insulated, #2 X 4

Cat No: 0153-33-INS

UPC No: 783310134411

## Description

Rated to 1000V AC and exceed both ASTM and IEC standards

- Built heavy-duty for longer life
- Built with precision-machined, black phosphate-plated tips for accurate fastener contact
- Ergonomically-designed formore comfort and torque
- · Dual color insulation provides added safety
- Lifetime Limited Warranty

## **Specifications**

Finish: Black Phosphate Plated TipOverall Length: 8-1/4 IN (21.000 CM)

Shank Length: 4.000 INStandard: ASTM And IEC

Tip Size : #2Tip Type : Phillips

Type: Heavy Duty, Insulated

Voltage : 1000 VAC