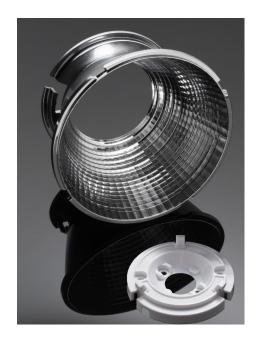

## **DETAILS**

Product Number CN13346\_LENINA-W

Family Lenina
Type RefPack
Color metal
Diameter 74 mm
Height 47,3 mm
Style round

Optic Material Holder Material

Fastening socket

Status production ready

ROHS Comliant Yes

## **OPTICAL PROPERTIES**

Viewing Light Effi-

LED Angle Beam ciency cd/lm Connector

CXA/B 25xx 51 deg Wide 84 % 1.200 -