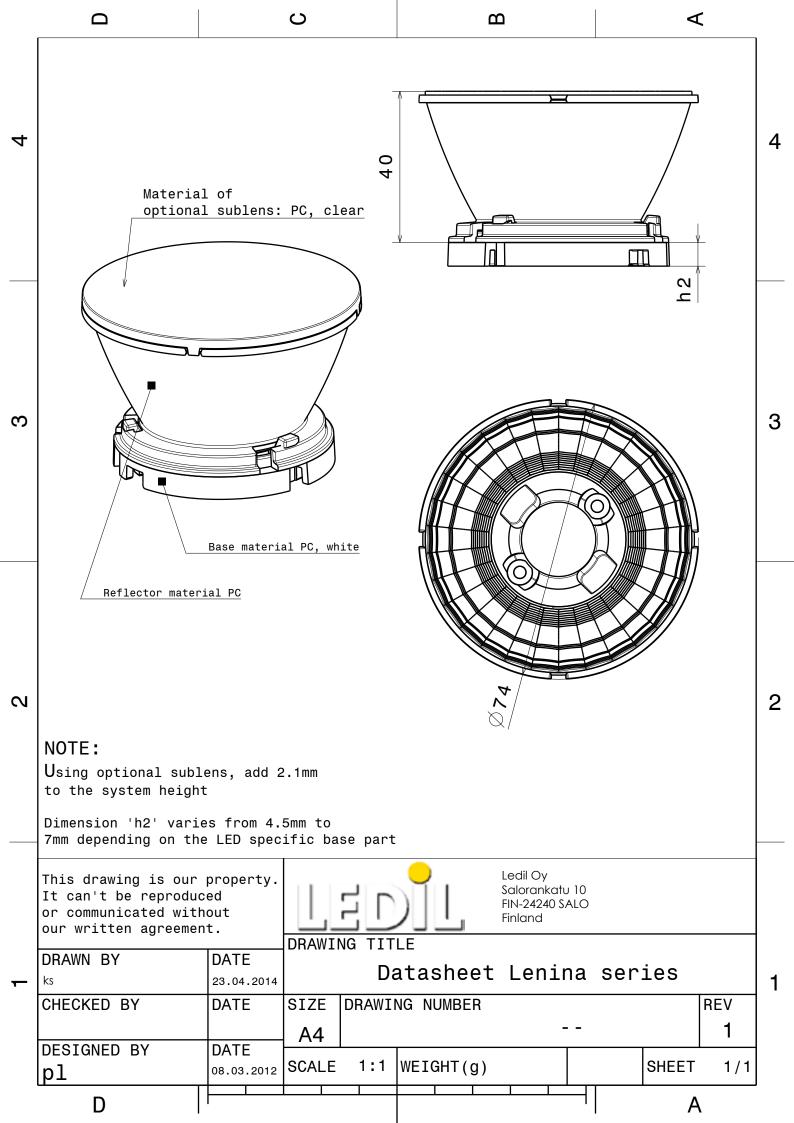

## **DETAILS**

Product Number CN13346\_LENINA-W

Family Lenina
Type RefPack
Color metal
Diameter 74 mm
Height 47,3 mm
Style round

Optic Material Holder Material

Fastening socket

Status production ready

ROHS Comliant Yes