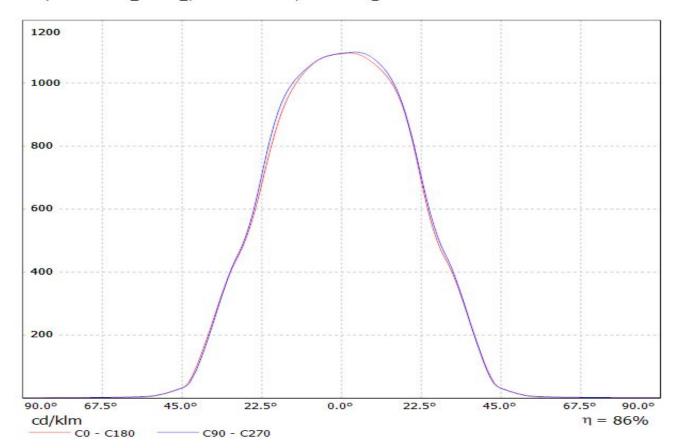

## **OPTICAL PROPERTIES**

Viewing Light Effi-

LED Angle Beam ciency cd/lm Connector

CXA/B 25xx 51 deg Wide 84 % 1.200 -

## **Relative intensity of CN13346\_LENINA-W-CXA25**

| NOTE: The typical diverged tolerance. The typical tot is half of the peak value. | gence will be change<br>al divergence is the f | d by different color, oull angle measured w | chip size and chip position<br>here the luminous intensity | 1 |
|----------------------------------------------------------------------------------|------------------------------------------------|---------------------------------------------|------------------------------------------------------------|---|
|                                                                                  |                                                |                                             |                                                            |   |
|                                                                                  |                                                |                                             |                                                            |   |
|                                                                                  |                                                |                                             |                                                            |   |
|                                                                                  |                                                |                                             |                                                            |   |
|                                                                                  |                                                |                                             |                                                            |   |
|                                                                                  |                                                |                                             |                                                            |   |
|                                                                                  |                                                |                                             |                                                            |   |