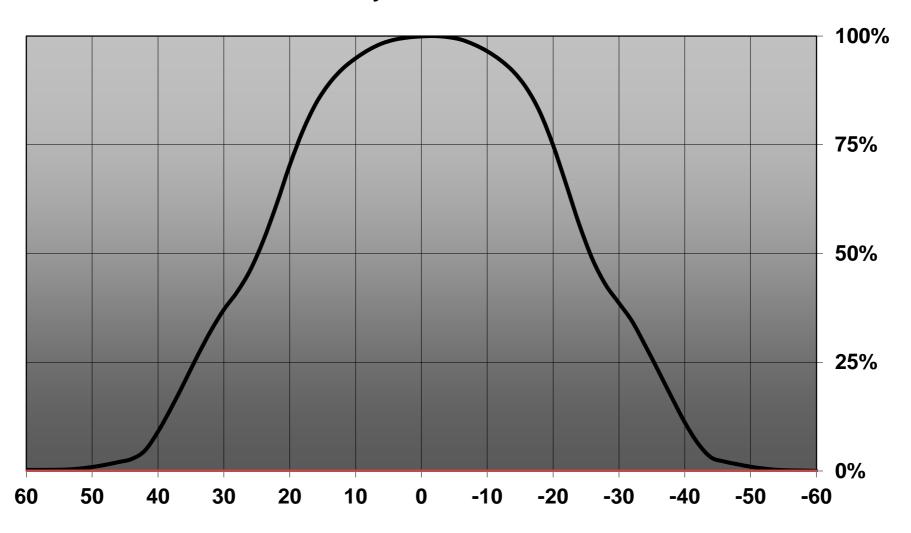

## **Relative intensity of CN13346\_LENINA-W-CXA25**

| NOTE: The typical diverged tolerance. The typical tot is half of the peak value. | gence will be change<br>al divergence is the f | d by different color, oull angle measured w | chip size and chip position<br>here the luminous intensity | 1 |
|----------------------------------------------------------------------------------|------------------------------------------------|---------------------------------------------|------------------------------------------------------------|---|
|                                                                                  |                                                |                                             |                                                            |   |
|                                                                                  |                                                |                                             |                                                            |   |
|                                                                                  |                                                |                                             |                                                            |   |
|                                                                                  |                                                |                                             |                                                            |   |
|                                                                                  |                                                |                                             |                                                            |   |
|                                                                                  |                                                |                                             |                                                            |   |
|                                                                                  |                                                |                                             |                                                            |   |