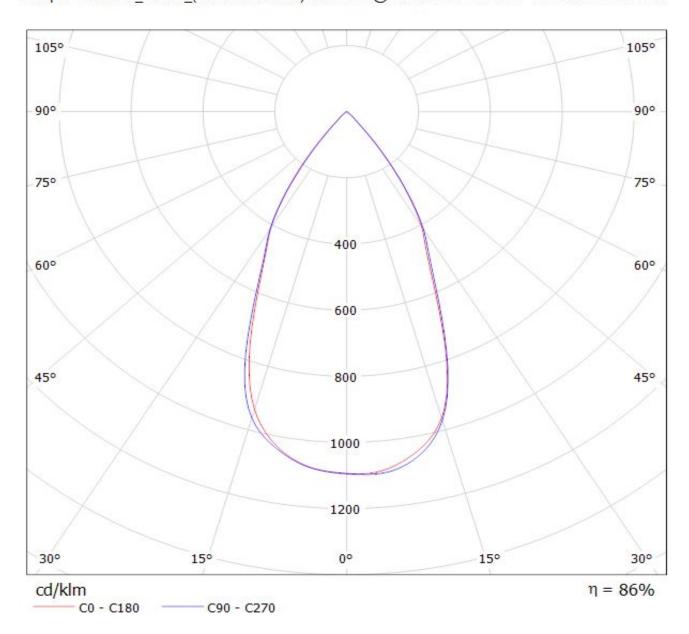

## **OPTICAL PROPERTIES**

Viewing Light Effi-

LED Angle Beam ciency cd/lm Connector

CXA/B 25xx 51 deg Wide 84 % 1.200 -

## **Relative intensity of CN13346\_LENINA-W-CXA25**

| NOTE: The typical diverged tolerance. The typical tot is half of the peak value. | gence will be change<br>al divergence is the f | d by different color, oull angle measured w | chip size and chip position<br>here the luminous intensity | 1 |
|----------------------------------------------------------------------------------|------------------------------------------------|---------------------------------------------|------------------------------------------------------------|---|
|                                                                                  |                                                |                                             |                                                            |   |
|                                                                                  |                                                |                                             |                                                            |   |
|                                                                                  |                                                |                                             |                                                            |   |
|                                                                                  |                                                |                                             |                                                            |   |
|                                                                                  |                                                |                                             |                                                            |   |
|                                                                                  |                                                |                                             |                                                            |   |
|                                                                                  |                                                |                                             |                                                            |   |