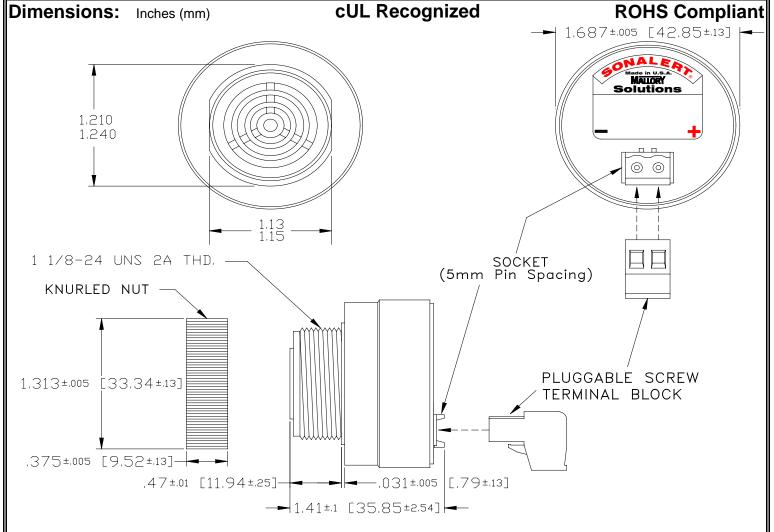

## MALLORY Mallory Sonalert Products, Inc. Part #: Revision: **Sales Outline Drawing**

SCE016SD3DT8B

## Specifications:

| opcomoations.         |                                                                                            |
|-----------------------|--------------------------------------------------------------------------------------------|
| Sound Level Category  | Soft                                                                                       |
| Mode of Operation     | Dual Tone 3.0 - 2.9 kHz @ 1.5 WPS                                                          |
| Voltage Rating        | 6 to 16 VDC                                                                                |
| Frequency             | 2900 ± 500 Hz                                                                              |
| Loudness @ 2 FT       | 65 to 75 dB(A) Typ.                                                                        |
| Current Draw          | 40mA MAX                                                                                   |
| Housing Material      | 6/6 Nylon, Color: Black                                                                    |
| Storage Temperature   | -40° to +85° C                                                                             |
| Operating Temperature | -40° to +85° C                                                                             |
| Panel Mounting        | Recommended hole size is 1.25"(31.75mm). Thread front will fit standard 30mm(1.181") hole. |
| Knurled Nut           | Used to attach part to panel. The max recommended torque is 10 in-lbs.                     |
| Weight (Typical)      | 1.6 oz (45g)                                                                               |
| NEMA 3R,4X, & 12      | Approved with use of ACC03.                                                                |
| cUL Recognition       | cUL Recognized                                                                             |
| Options               | Please contact factory.                                                                    |
|                       |                                                                                            |