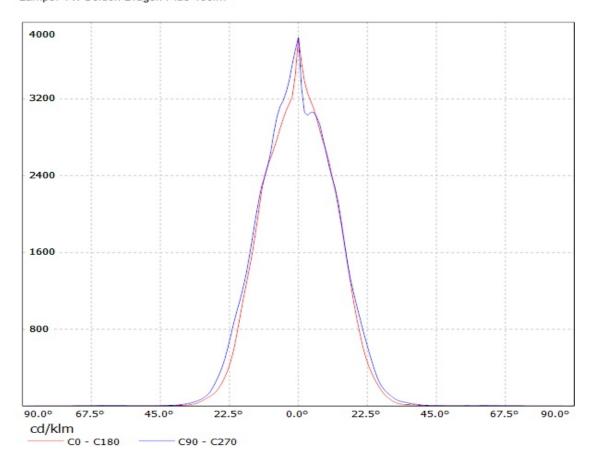

## **OPTICAL PROPERTIES**

Viewing Light Effi-

LED Angle Beam ciency cd/lm Connector

Golden Dragon+ 24 deg Medium - 4.360 -

Luminaire: Ledil Oy CA10569\_OSS-2-M-GD+\_SIMULATED Lamps: 1 x Golden Dragon Plus 100lm

Luminaire: Ledil Oy CA10569\_OSS-2-M-GD+\_SIMULATED Lamps: 1 x Golden Dragon Plus 100lm

| NOTE: The typical diverged tolerance. The typical tot is half of the peak value. | gence will be change<br>al divergence is the f | d by different color, oull angle measured w | chip size and chip position<br>here the luminous intensity | 1 |
|----------------------------------------------------------------------------------|------------------------------------------------|---------------------------------------------|------------------------------------------------------------|---|
|                                                                                  |                                                |                                             |                                                            |   |
|                                                                                  |                                                |                                             |                                                            |   |
|                                                                                  |                                                |                                             |                                                            |   |
|                                                                                  |                                                |                                             |                                                            |   |
|                                                                                  |                                                |                                             |                                                            |   |
|                                                                                  |                                                |                                             |                                                            |   |
|                                                                                  |                                                |                                             |                                                            |   |