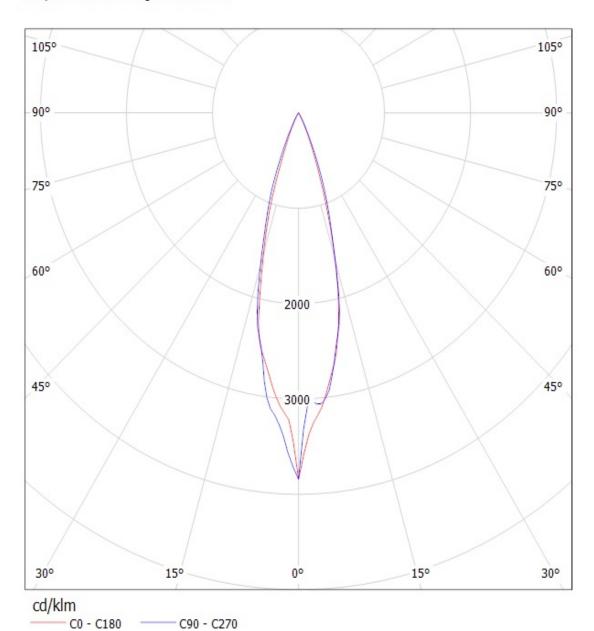

## **OPTICAL PROPERTIES**

Viewing Light Effi-

LED Angle Beam ciency cd/lm Connector

Golden Dragon+ 24 deg Medium - 4.360 -

Luminaire: Ledil Oy CA10569\_OSS-2-M-GD+\_SIMULATED Lamps: 1 x Golden Dragon Plus 100lm

Luminaire: Ledil Oy CA10569\_OSS-2-M-GD+\_SIMULATED Lamps: 1 x Golden Dragon Plus 100lm

| NOTE: The typical diverged tolerance. The typical tot is half of the peak value. | gence will be change<br>al divergence is the f | d by different color, oull angle measured w | chip size and chip position<br>here the luminous intensity | 1 |
|----------------------------------------------------------------------------------|------------------------------------------------|---------------------------------------------|------------------------------------------------------------|---|
|                                                                                  |                                                |                                             |                                                            |   |
|                                                                                  |                                                |                                             |                                                            |   |
|                                                                                  |                                                |                                             |                                                            |   |
|                                                                                  |                                                |                                             |                                                            |   |
|                                                                                  |                                                |                                             |                                                            |   |
|                                                                                  |                                                |                                             |                                                            |   |
|                                                                                  |                                                |                                             |                                                            |   |