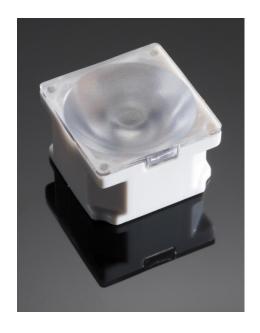

## **DETAILS**

Product Number CA10593\_NIS036-2-D

Family Rose
Type Assembly
Color white

**Diameter** 21,6 + 21,6 mm

Height 13 mm
Style square
Optic Material PMMA

**Holder Material** 

Fastening tape

**Status** production ready