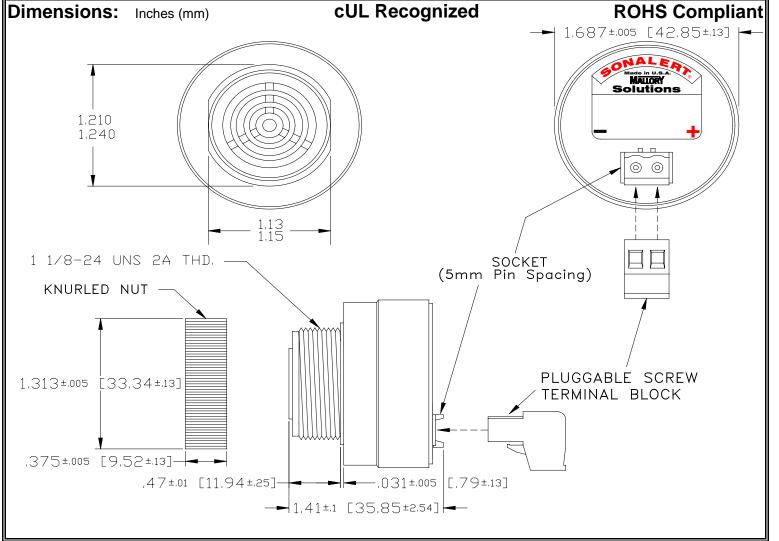

## MALLORY Mallory Sonalert Products, Inc. Part #: Revision: **Sales Outline Drawing**

SCE048MA3PS1B

| S | b | e | C | if | i | Cá | at | ia | n | S | • |
|---|---|---|---|----|---|----|----|----|---|---|---|
| • | μ | C | v | •• | • | U  | ı  | ·  | • | J | • |

| Sound Level Category  | Medium                                                                                     |  |  |  |  |  |  |
|-----------------------|--------------------------------------------------------------------------------------------|--|--|--|--|--|--|
| Mode of Operation     | Short Beep @ 1 PPS, 10% Duty Cycle                                                         |  |  |  |  |  |  |
| Voltage Rating        | 28 to 48 VAC                                                                               |  |  |  |  |  |  |
| Frequency             | 2900 ± 500 Hz                                                                              |  |  |  |  |  |  |
| Loudness @ 2 FT       | 75 to 85 dB(A) Typ.                                                                        |  |  |  |  |  |  |
| Current Draw          | 40mA MAX                                                                                   |  |  |  |  |  |  |
| Housing Material      | 6/6 Nylon, Color: Black                                                                    |  |  |  |  |  |  |
| Storage Temperature   | -40° to +85° C                                                                             |  |  |  |  |  |  |
| Operating Temperature | -40° to +85° C                                                                             |  |  |  |  |  |  |
| Panel Mounting        | Recommended hole size is 1.25"(31.75mm). Thread front will fit standard 30mm(1.181") hole. |  |  |  |  |  |  |
| Knurled Nut           | Used to attach part to panel. The max recommended torque is 10 in-lbs.                     |  |  |  |  |  |  |
| Weight (Typical)      | 1.6 oz (45g)                                                                               |  |  |  |  |  |  |
| NEMA 3R,4X, & 12      | Approved with use of ACC03.                                                                |  |  |  |  |  |  |
| cUL Recognition       | Supply voltage shall employ Transient Voltage Surge Suppression.                           |  |  |  |  |  |  |
| Options               | Please contact factory.                                                                    |  |  |  |  |  |  |
|                       |                                                                                            |  |  |  |  |  |  |