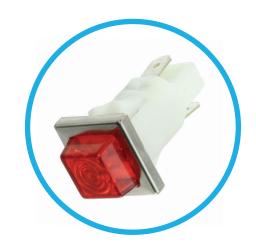

## 1050QN and 1052QN Series Non-Relampable Neon Indicator Lights

Mounting: Will snap-fit into Ø.500/.505 hole in panels .020/.100 thick. Push-on speednut SN0461 also available.

Terminals: Quick-connect, tinned brass

Lens: Polycarbonate

Bezel: Polished stainless steel.

Housing: White Nylon

|            | Neon          |
|------------|---------------|
| Lens Color | Model No.     |
|            | (105-125VAC)  |
| Red        | 1050QN1       |
| Amber      | 1050QN3       |
| White      | 1050QN4       |
| Green      | 1052QN5*      |
| Lamp used  | C2A+R esistor |
|            |               |