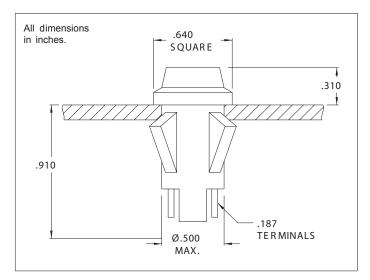

## 1050QN and 1052QN Series Non-Relampable Neon Indicator Lights

Mounting: Will snap-fit into Ø.500/.505 hole in panels .020/.100 thick. Push-on speednut SN0461 also available.

Terminals: Quick-connect, tinned brass

Lens: Polycarbonate

Bezel: Polished stainless steel.

Housing: White Nylon

|            | Neon          |
|------------|---------------|
| Lens Color | Model No.     |
|            | (105-125VAC)  |
| Red        | 1050QN1       |
| Amber      | 1050QN3       |
| White      | 1050QN4       |
| Green      | 1052QN5*      |
| Lamp used  | C2A+R esistor |
|            |               |