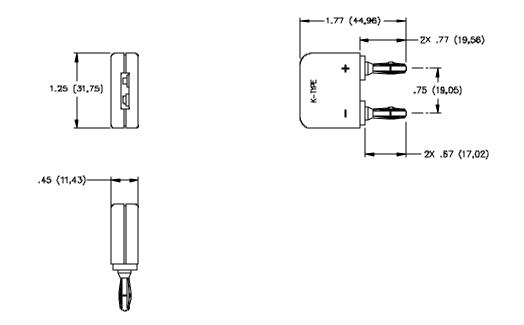

## **ORDERING INFORMATION:** Model 6369

Note: For use in low voltage environments. Do not exceed 30VAC/60VDC.

All dimensions are in inches. Tolerances (except noted):  $.xx = \pm .02$ " (,51 mm),  $.xxx = \pm .005$ " (,127 mm). All specifications are to the latest revisions. Specifications are subject to change without notice. Registered trademarks are the property of their respective companies. Made in USA