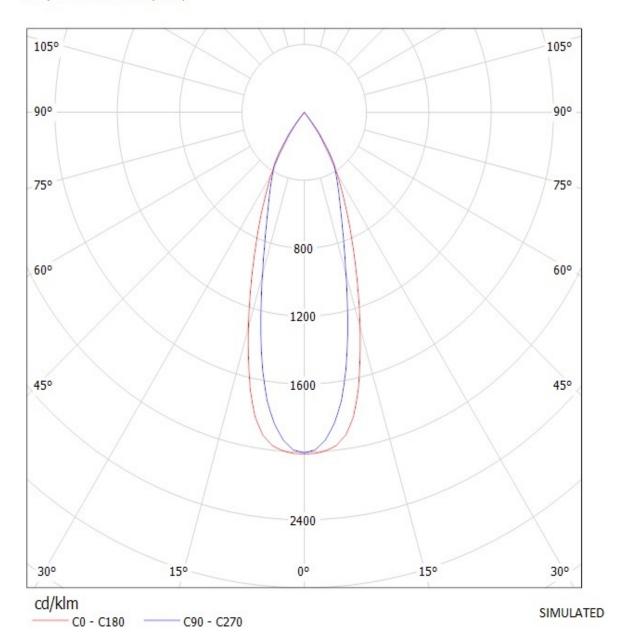

## **OPTICAL PROPERTIES**

|      | Viewing | Light  | Effi-  |       |           |
|------|---------|--------|--------|-------|-----------|
| LED  | Angle   | Beam   | ciency | cd/lm | Connector |
| MC-E | 36 deg  | Medium | -      | 2.010 | -         |
| XR-E | 25 deg  | Medium | -      | -     | -         |

Luminaire: Ledil Oy CA10928\_Boom-MC-M CA10928\_Boom-MC-M Lamps: 1 x Cree MC-E (white)

Luminaire: Ledil Oy CA10928\_Boom-MC-M CA10928\_Boom-MC-M

Lamps: 1 x Cree MC-E (white)

| NOTE: The typical diverged tolerance. The typical tot is half of the peak value. | gence will be change<br>al divergence is the f | d by different color, oull angle measured w | chip size and chip position<br>here the luminous intensity | 1 |
|----------------------------------------------------------------------------------|------------------------------------------------|---------------------------------------------|------------------------------------------------------------|---|
|                                                                                  |                                                |                                             |                                                            |   |
|                                                                                  |                                                |                                             |                                                            |   |
|                                                                                  |                                                |                                             |                                                            |   |
|                                                                                  |                                                |                                             |                                                            |   |
|                                                                                  |                                                |                                             |                                                            |   |
|                                                                                  |                                                |                                             |                                                            |   |
|                                                                                  |                                                |                                             |                                                            |   |