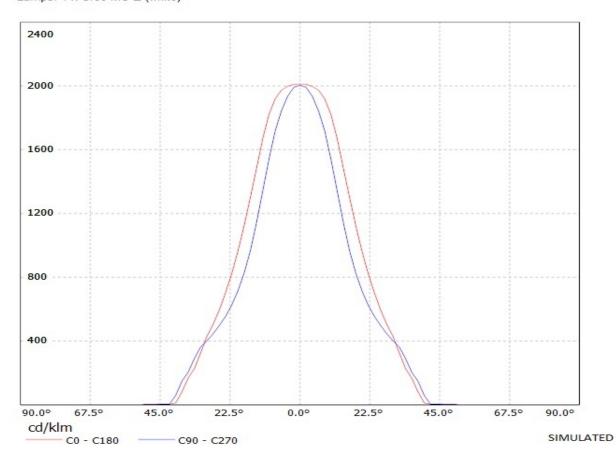

## **OPTICAL PROPERTIES**

|      | Viewing | Light  | Effi-  |       |           |
|------|---------|--------|--------|-------|-----------|
| LED  | Angle   | Beam   | ciency | cd/lm | Connector |
| MC-E | 36 deg  | Medium | -      | 2.010 | -         |
| XR-E | 25 deg  | Medium | -      | -     | -         |

Luminaire: Ledil Oy CA10928\_Boom-MC-M CA10928\_Boom-MC-M Lamps: 1 x Cree MC-E (white)

Luminaire: Ledil Oy CA10928\_Boom-MC-M CA10928\_Boom-MC-M

Lamps: 1 x Cree MC-E (white)

| NOTE: The typical diverged tolerance. The typical tot is half of the peak value. | gence will be change<br>al divergence is the f | d by different color, oull angle measured w | chip size and chip position<br>here the luminous intensity | 1 |
|----------------------------------------------------------------------------------|------------------------------------------------|---------------------------------------------|------------------------------------------------------------|---|
|                                                                                  |                                                |                                             |                                                            |   |
|                                                                                  |                                                |                                             |                                                            |   |
|                                                                                  |                                                |                                             |                                                            |   |
|                                                                                  |                                                |                                             |                                                            |   |
|                                                                                  |                                                |                                             |                                                            |   |
|                                                                                  |                                                |                                             |                                                            |   |
|                                                                                  |                                                |                                             |                                                            |   |