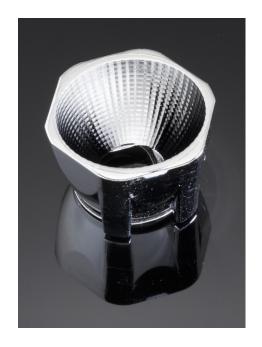

## **DETAILS**

Product Number CA10928\_BOOM-M

Family Boom
Type RefAssy
Color metal
Diameter 22,2 mm
Height 13,74 mm
Style hexag

Optic Material Holder Material

Fastening tape

**Status** production ready

ROHS Comliant Yes