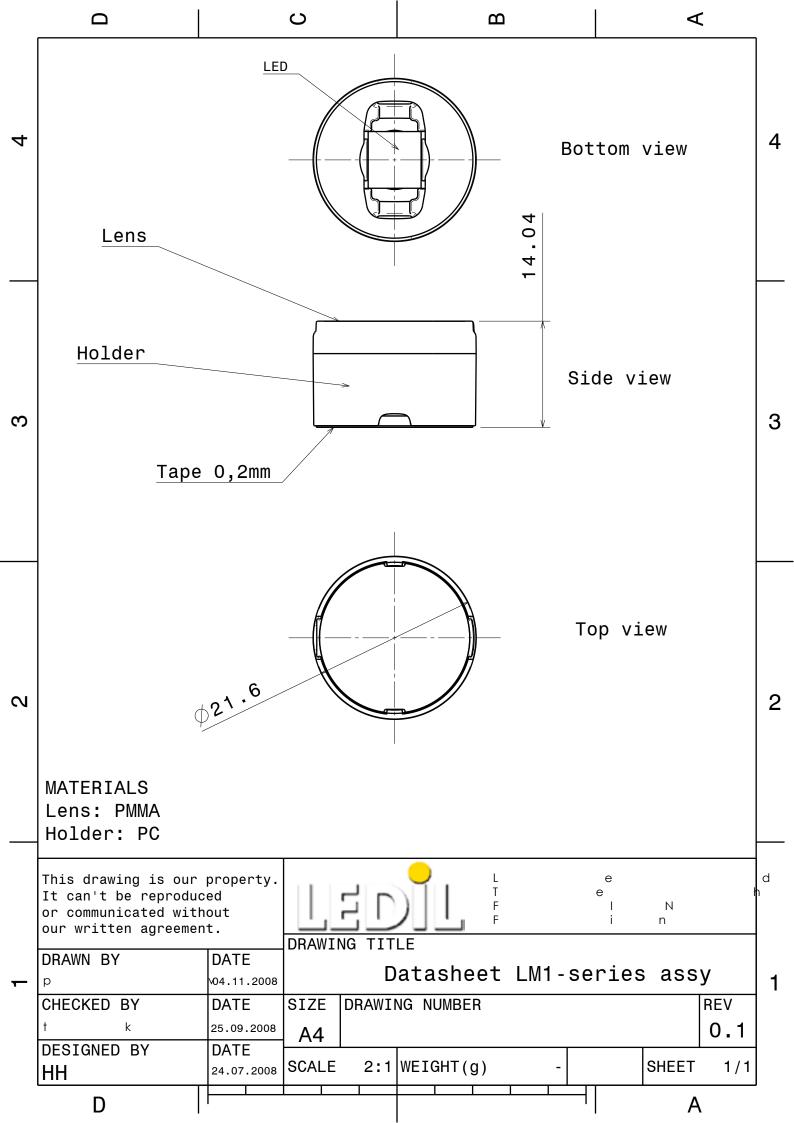

## **DETAILS**

Product Number FA11894\_LM1-W

Family Leila
Type Assembly
Color black
Diameter 21,6 mm
Height 14,04 mm
Style round

Optic Material Holder Material

Fastening tape

Status production ready

ROHS Comliant Yes