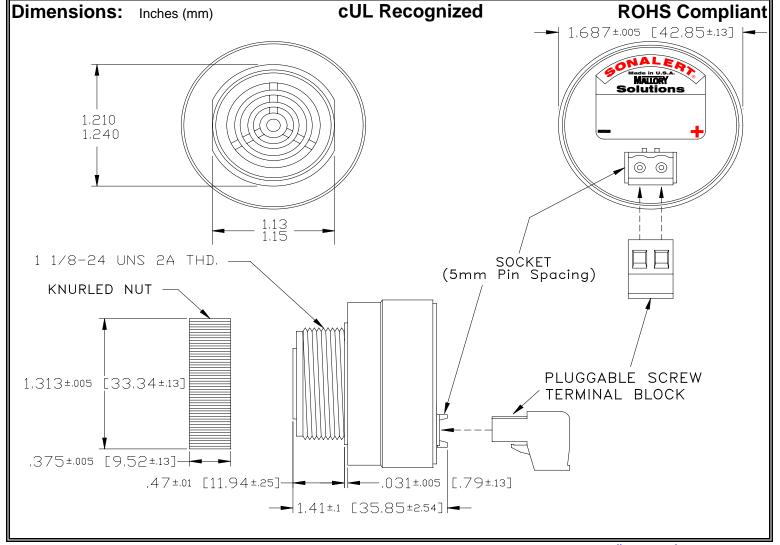

## MALLORY Mallory Sonalert Products, Inc. Part #: Revision: **Sales Outline Drawing**

SCE048LA3DT8B

Specifications:

| Sound Level Category  | Loud                                                                                       |
|-----------------------|--------------------------------------------------------------------------------------------|
| Mode of Operation     | Dual Tone 3.0 - 2.9 kHz @ 1.5 WPS                                                          |
| Voltage Rating        | 28 to 48 VAC                                                                               |
| Frequency             | 2900 ± 500 Hz                                                                              |
| Loudness @ 2 FT       | 85 to 95 dB(A) Typ.                                                                        |
| Current Draw          | 40mA MAX                                                                                   |
| Housing Material      | 6/6 Nylon, Color: Black                                                                    |
| Storage Temperature   | -40° to +85° C                                                                             |
| Operating Temperature | -40° to +85° C                                                                             |
| Panel Mounting        | Recommended hole size is 1.25"(31.75mm). Thread front will fit standard 30mm(1.181") hole. |
| Knurled Nut           | Used to attach part to panel. The max recommended torque is 10 in-lbs.                     |
| Weight (Typical)      | 1.6 oz (45g)                                                                               |
| NEMA 3R,4X, & 12      | Approved with use of ACC03.                                                                |
| cUL Recognition       | Supply voltage shall employ Transient Voltage Surge Suppression.                           |
| Options               | Please contact factory.                                                                    |
|                       |                                                                                            |