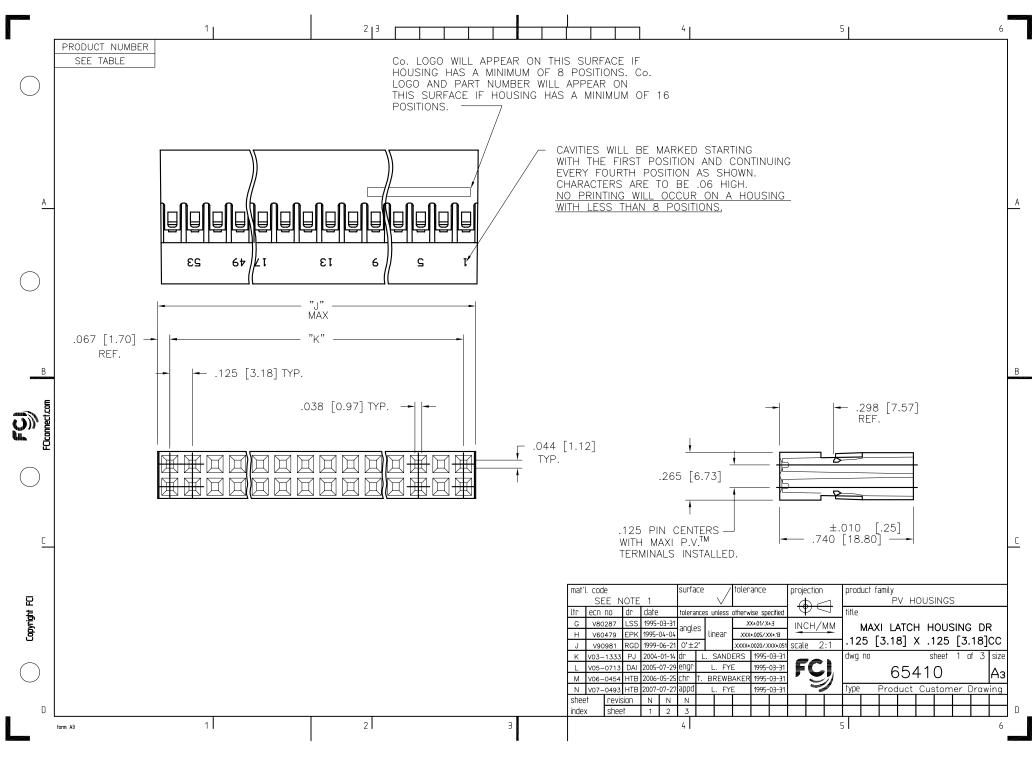

PDM: Rev:N STATUS: Released Printed: Sep 15, 2009

| _  |                   |              | 1            | 2 3         |                   | 4 5                                                                                                                                                                                                                                                                                                                                                                                                                                                                                                                                                                                                                                                                                                                                                                                                                                                                                                                                                            |        |
|----|-------------------|--------------|--------------|-------------|-------------------|----------------------------------------------------------------------------------------------------------------------------------------------------------------------------------------------------------------------------------------------------------------------------------------------------------------------------------------------------------------------------------------------------------------------------------------------------------------------------------------------------------------------------------------------------------------------------------------------------------------------------------------------------------------------------------------------------------------------------------------------------------------------------------------------------------------------------------------------------------------------------------------------------------------------------------------------------------------|--------|
|    | PRODUCT<br>NUMBER | NO_OF<br>POS | DIM J<br>MAX | DIM K       | STAMPING<br>NOTĖS |                                                                                                                                                                                                                                                                                                                                                                                                                                                                                                                                                                                                                                                                                                                                                                                                                                                                                                                                                                |        |
| .  | 65410-004LF       | 2 X 2        | .267/6.78    | .125/3.18   | DON'T STAMP       |                                                                                                                                                                                                                                                                                                                                                                                                                                                                                                                                                                                                                                                                                                                                                                                                                                                                                                                                                                |        |
|    | 65410-006LF       | 2 X 3        | .392/9.96    | .250/6.35   | DON'T STAMP       |                                                                                                                                                                                                                                                                                                                                                                                                                                                                                                                                                                                                                                                                                                                                                                                                                                                                                                                                                                |        |
| Ī  | 65410-008LF       | 2 X 4        | .517/13.13   | .375/9.53   | LOGO              |                                                                                                                                                                                                                                                                                                                                                                                                                                                                                                                                                                                                                                                                                                                                                                                                                                                                                                                                                                |        |
|    | 65410-010LF       | 2 X 5        | .642/16.31   | .500/12.70  | LOGO              |                                                                                                                                                                                                                                                                                                                                                                                                                                                                                                                                                                                                                                                                                                                                                                                                                                                                                                                                                                |        |
|    | 65410-012LF       | 2 X 6        | .767/19.48   | .625/15.88  | LOGO              |                                                                                                                                                                                                                                                                                                                                                                                                                                                                                                                                                                                                                                                                                                                                                                                                                                                                                                                                                                |        |
|    | 65410-014LF       | 2 X 7        | .892/22.68   | .750/19.65  | LOGO              |                                                                                                                                                                                                                                                                                                                                                                                                                                                                                                                                                                                                                                                                                                                                                                                                                                                                                                                                                                |        |
|    | 65410-016LF       | 2 X 8        | 1.017/25.83  | .875/22.23  | LOGO & PART NO.   |                                                                                                                                                                                                                                                                                                                                                                                                                                                                                                                                                                                                                                                                                                                                                                                                                                                                                                                                                                |        |
| 4  | 65410-018LF       | 2 X 9        | 1.142/29.01  | 1.000/25.40 | LOGO & PART NO.   |                                                                                                                                                                                                                                                                                                                                                                                                                                                                                                                                                                                                                                                                                                                                                                                                                                                                                                                                                                |        |
|    | 65410-020LF       | 2 X 10       | 1.267/32.18  | 1.125/28.58 | LOGO & PART NO.   |                                                                                                                                                                                                                                                                                                                                                                                                                                                                                                                                                                                                                                                                                                                                                                                                                                                                                                                                                                |        |
|    | 65410-022LF       | 2 X 11       | 1.392/35.36  | 1.250/31.75 | LOGO & PART NO.   |                                                                                                                                                                                                                                                                                                                                                                                                                                                                                                                                                                                                                                                                                                                                                                                                                                                                                                                                                                |        |
|    | 65410-024LF       | 2 X 12       | 1.517/38.53  | 1.375/34.93 | LOGO & PART NO.   |                                                                                                                                                                                                                                                                                                                                                                                                                                                                                                                                                                                                                                                                                                                                                                                                                                                                                                                                                                |        |
|    | 65410-026LF       | 2 X 13       | 1.642/41.71  | 1.500/38.10 | LOGO & PART NO.   |                                                                                                                                                                                                                                                                                                                                                                                                                                                                                                                                                                                                                                                                                                                                                                                                                                                                                                                                                                |        |
| T  | 65410-028LF       | 2 X 14       | 1.767/44.88  | 1.625/41.38 | LOGO & PART NO.   |                                                                                                                                                                                                                                                                                                                                                                                                                                                                                                                                                                                                                                                                                                                                                                                                                                                                                                                                                                |        |
|    | 65410-030LF       | 2 X 15       | 1.892/48.07  | 1.750/45.05 | LOGO & PART NO.   |                                                                                                                                                                                                                                                                                                                                                                                                                                                                                                                                                                                                                                                                                                                                                                                                                                                                                                                                                                |        |
|    | 65410-032LF       | 2 X 16       | 2.017/51.23  | 1.875/47.63 | LOGO & PART NO.   |                                                                                                                                                                                                                                                                                                                                                                                                                                                                                                                                                                                                                                                                                                                                                                                                                                                                                                                                                                |        |
| T  | 65410-034LF       | 2 X 17       | 2.142/54.41  | 2.000/50.80 | LOGO & PART NO.   |                                                                                                                                                                                                                                                                                                                                                                                                                                                                                                                                                                                                                                                                                                                                                                                                                                                                                                                                                                |        |
|    | 65410-036LF       | 2 X 18       | 2.267/57.58  | 2.125/53.98 | LOGO & PART NO.   |                                                                                                                                                                                                                                                                                                                                                                                                                                                                                                                                                                                                                                                                                                                                                                                                                                                                                                                                                                |        |
|    | 65410-038LF       | 2 X 19       | 2.392/60.76  | 2.250/57.15 | LOGO & PART NO.   |                                                                                                                                                                                                                                                                                                                                                                                                                                                                                                                                                                                                                                                                                                                                                                                                                                                                                                                                                                |        |
| ŧ٢ | 65410-040LF       | 2 X 20       | 2.517/63.93  | 2.375/60.33 | LOGO & PART NO.   |                                                                                                                                                                                                                                                                                                                                                                                                                                                                                                                                                                                                                                                                                                                                                                                                                                                                                                                                                                |        |
|    | 65410-042LF       | 2 X 21       | 2.642/67.11  | 2.500/63.50 | LOGO & PART NO.   |                                                                                                                                                                                                                                                                                                                                                                                                                                                                                                                                                                                                                                                                                                                                                                                                                                                                                                                                                                |        |
|    | 65410-044LF       | 2 X 22       | 2.767/70.28  | 2.625/66.68 | LOGO & PART NO.   |                                                                                                                                                                                                                                                                                                                                                                                                                                                                                                                                                                                                                                                                                                                                                                                                                                                                                                                                                                |        |
|    | 65410-046LF       | 2 X 23       | 2.892/73.46  | 2.750/69.85 | LOGO & PART NO.   |                                                                                                                                                                                                                                                                                                                                                                                                                                                                                                                                                                                                                                                                                                                                                                                                                                                                                                                                                                |        |
|    | 65410-048LF       | 2 X 24       | 3.017/76.63  | 2.875/73.03 | LOGO & PART NO.   |                                                                                                                                                                                                                                                                                                                                                                                                                                                                                                                                                                                                                                                                                                                                                                                                                                                                                                                                                                |        |
|    | 65410-050LF       | 2 X 25       | 3.143/79.81  | 3.000/76.20 | LOGO & PART NO.   |                                                                                                                                                                                                                                                                                                                                                                                                                                                                                                                                                                                                                                                                                                                                                                                                                                                                                                                                                                |        |
|    | 65410-052LF       | 2 X 26       | 3.267/82.98  | 3.125/79.38 | LOGO & PART NO.   |                                                                                                                                                                                                                                                                                                                                                                                                                                                                                                                                                                                                                                                                                                                                                                                                                                                                                                                                                                |        |
|    | 65410-054LF       | 2 X 27       | 3.392/86.16  | 3.250/82.55 | LOGO & PART NO.   |                                                                                                                                                                                                                                                                                                                                                                                                                                                                                                                                                                                                                                                                                                                                                                                                                                                                                                                                                                |        |
| _  | 65410-056LF       | 2 X 28       | 3.517/89.33  | 3.375/85.73 | LOGO & PART NO.   |                                                                                                                                                                                                                                                                                                                                                                                                                                                                                                                                                                                                                                                                                                                                                                                                                                                                                                                                                                |        |
|    | 65410-057LF       |              | DISCON       | TINUED      |                   |                                                                                                                                                                                                                                                                                                                                                                                                                                                                                                                                                                                                                                                                                                                                                                                                                                                                                                                                                                |        |
|    |                   |              |              |             |                   | mat'l. code Surface tolerance projection product family   SEE NOTE 1 Itolerances unless otherwise specified Itolerance PV   N angles Vx+0//X+3 INCH/MM MAXI LATCH                                                                                                                                                                                                                                                                                                                                                                                                                                                                                                                                                                                                                                                                                                                                                                                              |        |
|    |                   |              |              |             |                   | Imear     XXXX+005/XX+18     Imear     XXXX+005/XX+18       0°±2°     0°±2°     XXX+005/XX+051     scale     1:1     .125     [3.18] X     .125     [3.18] X | 3.18]C |
| )  |                   |              |              |             |                   | chr T. BREWBAKER 1995-03-31<br>appd L. FYE 1995-03-31<br>sheet revision findex sheet                                                                                                                                                                                                                                                                                                                                                                                                                                                                                                                                                                                                                                                                                                                                                                                                                                                                           |        |
|    | orm: A3           |              | 1            | 2           | з                 | 6 5                                                                                                                                                                                                                                                                                                                                                                                                                                                                                                                                                                                                                                                                                                                                                                                                                                                                                                                                                            |        |