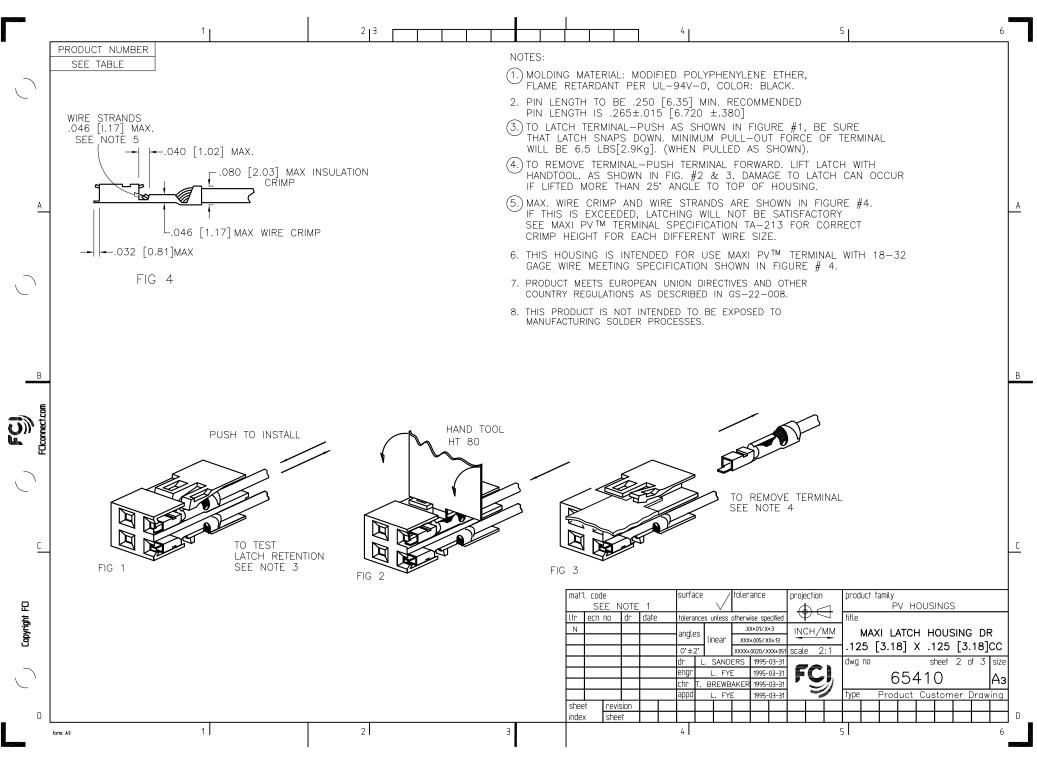

PDM: Rev:N STATUS: Released Printed: Sep 15, 2009

| _  |                   |              | 1            | 2 3         |                   | 4 5                                                                                                                                                                                                                                                                                                                                                                                                                                                                                                                                                                                                                                                                                                                                                                                                                                                                                                                                                            |        |
|----|-------------------|--------------|--------------|-------------|-------------------|----------------------------------------------------------------------------------------------------------------------------------------------------------------------------------------------------------------------------------------------------------------------------------------------------------------------------------------------------------------------------------------------------------------------------------------------------------------------------------------------------------------------------------------------------------------------------------------------------------------------------------------------------------------------------------------------------------------------------------------------------------------------------------------------------------------------------------------------------------------------------------------------------------------------------------------------------------------|--------|
|    | PRODUCT<br>NUMBER | NO_OF<br>POS | DIM J<br>MAX | DIM K       | STAMPING<br>NOTĖS |                                                                                                                                                                                                                                                                                                                                                                                                                                                                                                                                                                                                                                                                                                                                                                                                                                                                                                                                                                |        |
| .  | 65410-004LF       | 2 X 2        | .267/6.78    | .125/3.18   | DON'T STAMP       |                                                                                                                                                                                                                                                                                                                                                                                                                                                                                                                                                                                                                                                                                                                                                                                                                                                                                                                                                                |        |
|    | 65410-006LF       | 2 X 3        | .392/9.96    | .250/6.35   | DON'T STAMP       |                                                                                                                                                                                                                                                                                                                                                                                                                                                                                                                                                                                                                                                                                                                                                                                                                                                                                                                                                                |        |
| Ī  | 65410-008LF       | 2 X 4        | .517/13.13   | .375/9.53   | LOGO              |                                                                                                                                                                                                                                                                                                                                                                                                                                                                                                                                                                                                                                                                                                                                                                                                                                                                                                                                                                |        |
|    | 65410-010LF       | 2 X 5        | .642/16.31   | .500/12.70  | LOGO              |                                                                                                                                                                                                                                                                                                                                                                                                                                                                                                                                                                                                                                                                                                                                                                                                                                                                                                                                                                |        |
|    | 65410-012LF       | 2 X 6        | .767/19.48   | .625/15.88  | LOGO              |                                                                                                                                                                                                                                                                                                                                                                                                                                                                                                                                                                                                                                                                                                                                                                                                                                                                                                                                                                |        |
|    | 65410-014LF       | 2 X 7        | .892/22.68   | .750/19.65  | LOGO              |                                                                                                                                                                                                                                                                                                                                                                                                                                                                                                                                                                                                                                                                                                                                                                                                                                                                                                                                                                |        |
|    | 65410-016LF       | 2 X 8        | 1.017/25.83  | .875/22.23  | LOGO & PART NO.   |                                                                                                                                                                                                                                                                                                                                                                                                                                                                                                                                                                                                                                                                                                                                                                                                                                                                                                                                                                |        |
| 4  | 65410-018LF       | 2 X 9        | 1.142/29.01  | 1.000/25.40 | LOGO & PART NO.   |                                                                                                                                                                                                                                                                                                                                                                                                                                                                                                                                                                                                                                                                                                                                                                                                                                                                                                                                                                |        |
|    | 65410-020LF       | 2 X 10       | 1.267/32.18  | 1.125/28.58 | LOGO & PART NO.   |                                                                                                                                                                                                                                                                                                                                                                                                                                                                                                                                                                                                                                                                                                                                                                                                                                                                                                                                                                |        |
|    | 65410-022LF       | 2 X 11       | 1.392/35.36  | 1.250/31.75 | LOGO & PART NO.   |                                                                                                                                                                                                                                                                                                                                                                                                                                                                                                                                                                                                                                                                                                                                                                                                                                                                                                                                                                |        |
|    | 65410-024LF       | 2 X 12       | 1.517/38.53  | 1.375/34.93 | LOGO & PART NO.   |                                                                                                                                                                                                                                                                                                                                                                                                                                                                                                                                                                                                                                                                                                                                                                                                                                                                                                                                                                |        |
|    | 65410-026LF       | 2 X 13       | 1.642/41.71  | 1.500/38.10 | LOGO & PART NO.   |                                                                                                                                                                                                                                                                                                                                                                                                                                                                                                                                                                                                                                                                                                                                                                                                                                                                                                                                                                |        |
| T  | 65410-028LF       | 2 X 14       | 1.767/44.88  | 1.625/41.38 | LOGO & PART NO.   |                                                                                                                                                                                                                                                                                                                                                                                                                                                                                                                                                                                                                                                                                                                                                                                                                                                                                                                                                                |        |
|    | 65410-030LF       | 2 X 15       | 1.892/48.07  | 1.750/45.05 | LOGO & PART NO.   |                                                                                                                                                                                                                                                                                                                                                                                                                                                                                                                                                                                                                                                                                                                                                                                                                                                                                                                                                                |        |
|    | 65410-032LF       | 2 X 16       | 2.017/51.23  | 1.875/47.63 | LOGO & PART NO.   |                                                                                                                                                                                                                                                                                                                                                                                                                                                                                                                                                                                                                                                                                                                                                                                                                                                                                                                                                                |        |
| T  | 65410-034LF       | 2 X 17       | 2.142/54.41  | 2.000/50.80 | LOGO & PART NO.   |                                                                                                                                                                                                                                                                                                                                                                                                                                                                                                                                                                                                                                                                                                                                                                                                                                                                                                                                                                |        |
|    | 65410-036LF       | 2 X 18       | 2.267/57.58  | 2.125/53.98 | LOGO & PART NO.   |                                                                                                                                                                                                                                                                                                                                                                                                                                                                                                                                                                                                                                                                                                                                                                                                                                                                                                                                                                |        |
|    | 65410-038LF       | 2 X 19       | 2.392/60.76  | 2.250/57.15 | LOGO & PART NO.   |                                                                                                                                                                                                                                                                                                                                                                                                                                                                                                                                                                                                                                                                                                                                                                                                                                                                                                                                                                |        |
| ŧ٢ | 65410-040LF       | 2 X 20       | 2.517/63.93  | 2.375/60.33 | LOGO & PART NO.   |                                                                                                                                                                                                                                                                                                                                                                                                                                                                                                                                                                                                                                                                                                                                                                                                                                                                                                                                                                |        |
|    | 65410-042LF       | 2 X 21       | 2.642/67.11  | 2.500/63.50 | LOGO & PART NO.   |                                                                                                                                                                                                                                                                                                                                                                                                                                                                                                                                                                                                                                                                                                                                                                                                                                                                                                                                                                |        |
|    | 65410-044LF       | 2 X 22       | 2.767/70.28  | 2.625/66.68 | LOGO & PART NO.   |                                                                                                                                                                                                                                                                                                                                                                                                                                                                                                                                                                                                                                                                                                                                                                                                                                                                                                                                                                |        |
|    | 65410-046LF       | 2 X 23       | 2.892/73.46  | 2.750/69.85 | LOGO & PART NO.   |                                                                                                                                                                                                                                                                                                                                                                                                                                                                                                                                                                                                                                                                                                                                                                                                                                                                                                                                                                |        |
|    | 65410-048LF       | 2 X 24       | 3.017/76.63  | 2.875/73.03 | LOGO & PART NO.   |                                                                                                                                                                                                                                                                                                                                                                                                                                                                                                                                                                                                                                                                                                                                                                                                                                                                                                                                                                |        |
|    | 65410-050LF       | 2 X 25       | 3.143/79.81  | 3.000/76.20 | LOGO & PART NO.   |                                                                                                                                                                                                                                                                                                                                                                                                                                                                                                                                                                                                                                                                                                                                                                                                                                                                                                                                                                |        |
|    | 65410-052LF       | 2 X 26       | 3.267/82.98  | 3.125/79.38 | LOGO & PART NO.   |                                                                                                                                                                                                                                                                                                                                                                                                                                                                                                                                                                                                                                                                                                                                                                                                                                                                                                                                                                |        |
|    | 65410-054LF       | 2 X 27       | 3.392/86.16  | 3.250/82.55 | LOGO & PART NO.   |                                                                                                                                                                                                                                                                                                                                                                                                                                                                                                                                                                                                                                                                                                                                                                                                                                                                                                                                                                |        |
| _  | 65410-056LF       | 2 X 28       | 3.517/89.33  | 3.375/85.73 | LOGO & PART NO.   |                                                                                                                                                                                                                                                                                                                                                                                                                                                                                                                                                                                                                                                                                                                                                                                                                                                                                                                                                                |        |
|    | 65410-057LF       |              | DISCON       | TINUED      |                   |                                                                                                                                                                                                                                                                                                                                                                                                                                                                                                                                                                                                                                                                                                                                                                                                                                                                                                                                                                |        |
|    |                   |              |              |             |                   | mat'l. code Surface tolerance projection product family   SEE NOTE 1 Itolerances unless otherwise specified Itolerance PV   N angles Vx+0//X+3 INCH/MM MAXI LATCH                                                                                                                                                                                                                                                                                                                                                                                                                                                                                                                                                                                                                                                                                                                                                                                              |        |
|    |                   |              |              |             |                   | Imear     XXXX+005/XX+18     Imear     XXXX+005/XX+18       0°±2°     0°±2°     XXX+005/XX+051     scale     1:1     .125     [3.18] X     .125     [3.18] X | 3.18]C |
| )  |                   |              |              |             |                   | chr T. BREWBAKER 1995-03-31<br>appd L. FYE 1995-03-31<br>sheet revision findex sheet                                                                                                                                                                                                                                                                                                                                                                                                                                                                                                                                                                                                                                                                                                                                                                                                                                                                           |        |
|    | orm: A3           |              | 1            | 2           | з                 | 6 5                                                                                                                                                                                                                                                                                                                                                                                                                                                                                                                                                                                                                                                                                                                                                                                                                                                                                                                                                            |        |