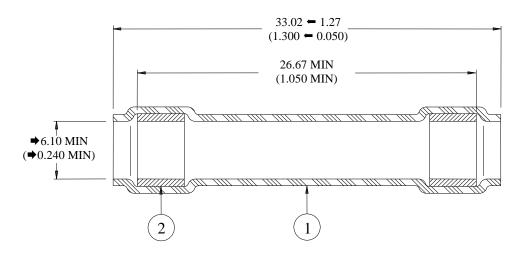

## **MATERIALS**

- 1. INSULATION SLEEVE: Heat-shrinkable, transparent blue, radiation cross-linked modified fluoropolymer.
- MELTABLE INSERT: Environment resistant modified thermoplastic fluoropolymer. Color: Clear

## **APPLICATION**

- 1. This device is designed to provide immersion resistant 1 to 1 splices in wires having insulations rated for at least 135→C and conductor falling within the wire size range as listed above.
- 2. Continuous Operating Temperature of 200→C (392→F)
- 3. Free recovered I.D. of sealing sleeve is 1.27 (0.050) maximum (through inserts).