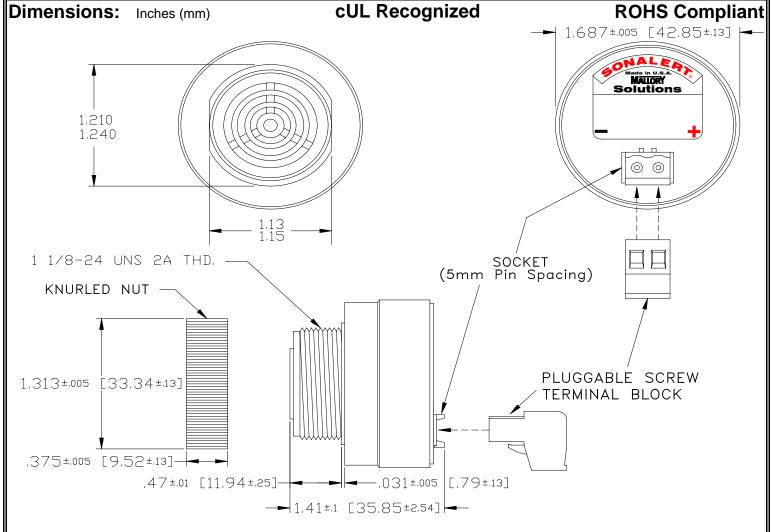

## MALLORY Mallory Sonalert Products,Inc. | Part #: SO

Part #: SCE120SA3SR4B

| Sp | ecit | fica | itio | ns: |
|----|------|------|------|-----|
|----|------|------|------|-----|

| Sound Level Category  | Soft                                                                                       |  |
|-----------------------|--------------------------------------------------------------------------------------------|--|
| Mode of Operation     | Siren Sweep 2.6 - 3.2 kHz @ 2 Sweeps per Sec.                                              |  |
| Voltage Rating        | 48 to 120 VAC                                                                              |  |
| Frequency             | 2900 ± 500 Hz                                                                              |  |
| Loudness @ 2 FT       | 65 to 75 dB(A) Typ.                                                                        |  |
| Current Draw          | 40mA MAX                                                                                   |  |
| Housing Material      | 6/6 Nylon, Color: Black                                                                    |  |
| Storage Temperature   | -40° to +85° C                                                                             |  |
| Operating Temperature | -40° to +85° C                                                                             |  |
| Panel Mounting        | Recommended hole size is 1.25"(31.75mm). Thread front will fit standard 30mm(1.181") hole. |  |
| Knurled Nut           | Used to attach part to panel. The max recommended torque is 10 in-lbs.                     |  |
| Weight (Typical)      | 1.6 oz (45g)                                                                               |  |
| NEMA 3R,4X, & 12      | Approved with use of ACC03.                                                                |  |
| cUL Recognition       | Supply voltage shall employ Transient Voltage Surge Suppression.                           |  |
| Options               | Please contact factory.                                                                    |  |
| -                     |                                                                                            |  |