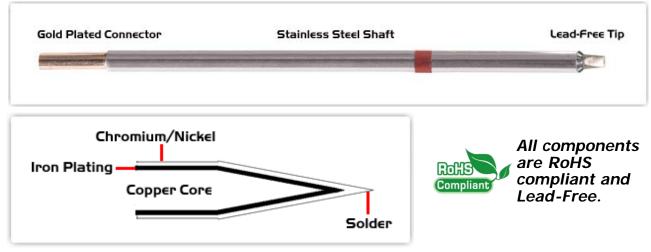

## **Material Composition**

Easy Braid Co. tip cartridges will typically idle within a temperature range of +/-1.1°C. However, there is variation in idle temperature across tip geometries within an individual temperature series. Easy Braid Co. offers a wide variety of tip geometries from 0.25mm fine point tip to 5mm chisel. The length and geometry of a tip will have an influence on the tip idle temperature. To accurately measure idle temperature it will depend greatly on the measurement method, technique and equipment used. Two different methods or the use of alternative equipment will produce different test results.