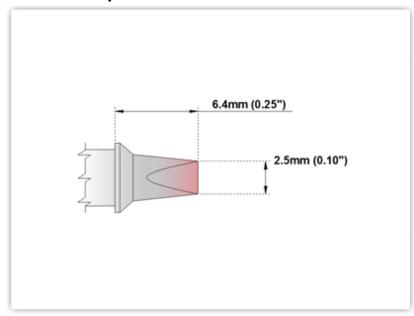

## **EBM8CP200**

Chisel 30° 2.5mm (0.10")

Tip Style: Chisel 30°
Tip Width: 2.50mm (0.10")
Tip Length: 6.40mm (0.25")

800 Type Cartridge<sup>1</sup>: 420°C - 475°C

RoHS Compliant<sup>2</sup> / Lead Free: YES