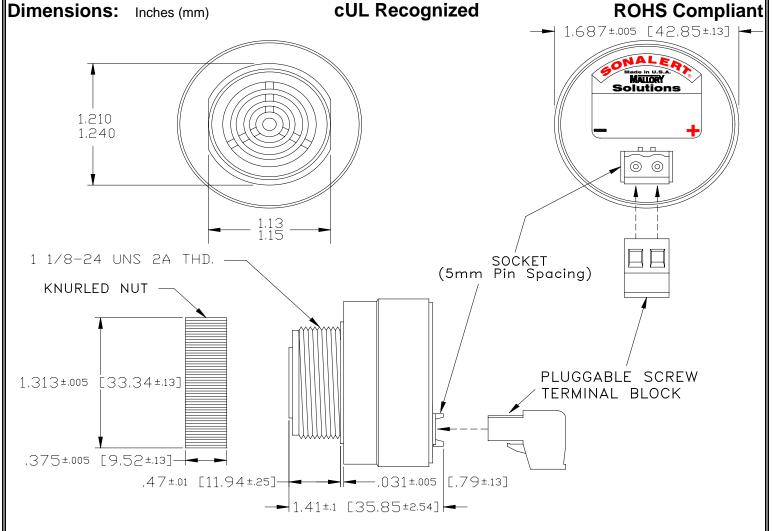

## MALLORY Mallory Sonalert Products,Inc. Part #: Revision:

Part #: SCE048SD3SR4B

A A

## Specifications:

| Sound Level Category  | Soft                                                                                       |
|-----------------------|--------------------------------------------------------------------------------------------|
| Mode of Operation     | Siren Sweep 2.6 - 3.2 kHz @ 2 Sweeps per Sec.                                              |
| Voltage Rating        | 28 to 48 VDC                                                                               |
| Frequency             | 2900 ± 500 Hz                                                                              |
| Loudness @ 2 FT       | 65 to 75 dB(A) Typ.                                                                        |
| Current Draw          | 40mA MAX                                                                                   |
| Housing Material      | 6/6 Nylon, Color: Black                                                                    |
| Storage Temperature   | -40° to +85° C                                                                             |
| Operating Temperature | -40° to +85° C                                                                             |
| Panel Mounting        | Recommended hole size is 1.25"(31.75mm). Thread front will fit standard 30mm(1.181") hole. |
| Knurled Nut           | Used to attach part to panel. The max recommended torque is 10 in-lbs.                     |
| Weight (Typical)      | 1.6 oz (45g)                                                                               |
| NEMA 3R,4X, & 12      | Approved with use of ACC03.                                                                |
| cUL Recognition       | Supply voltage shall employ Transient Voltage Surge Suppression.                           |
| Options               | Please contact factory.                                                                    |
|                       | <u> </u>                                                                                   |