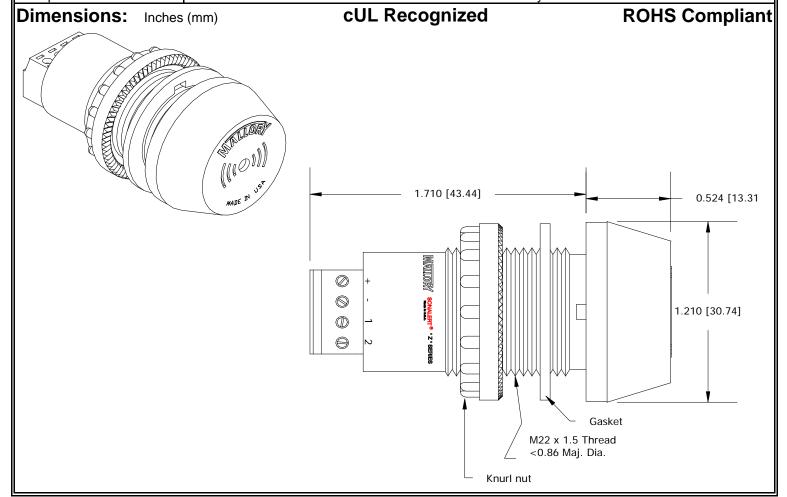

## MALLORY Mallory Sonalert Products,Inc. Part #: ZA016MDMT1 Sales Outline Drawing Revision: C

Specifications:

| Sound Level Category: | Medium                                                                        | Medium                                    | Medium                                    | Medium                                         |
|-----------------------|-------------------------------------------------------------------------------|-------------------------------------------|-------------------------------------------|------------------------------------------------|
| Mode of Operation:    | Continuous                                                                    | Slow Pulse @ 1 PPS                        | Fast Pulse @ 10 PPS                       | Chirp (100ms repeating every 1.2 sec)          |
| Loudness @ 2 FT:      | 75 to 85 dB(A) Typ.                                                           | 75 to 85 dB(A) Typ.                       | 75 to 85 dB(A) Typ.                       | 75 to 85 dB(A) Typ.                            |
| Pulse Rate (PPS):     |                                                                               | 1                                         | 10                                        | 1                                              |
| Frequency:            | 3300 ± 500 Hz                                                                 | 3300 ± 500 Hz                             | 3300 ± 500 Hz                             | 4500-3200 Hz                                   |
| Connection:           | "+" to Positive, "-" to<br>Ground                                             | "+" to Positive, "-" and "1"<br>to Ground | "+" to Positive, "-" and<br>"2" to Ground | "+" to Positive, "-", "1"<br>and "2" to Ground |
| Voltage Rating:       | 6 to 16 VDC                                                                   |                                           |                                           |                                                |
| Current Draw:         | 40mA MAX                                                                      |                                           |                                           |                                                |
| Housing Material:     | 6/6 Nylon, Color: Black                                                       |                                           |                                           |                                                |
| Storage Temperature:  | -40° to +80° C                                                                |                                           |                                           |                                                |
| Operating Temperature | -30° to +65° C                                                                |                                           |                                           |                                                |
| Panel Mounting:       | Recommended hole size is 22.5 mm. Thread front will fit standard 22.5mm hole. |                                           |                                           |                                                |
| Knurled Nut:          | Used to attach part to panel. The max recommended torque is 10 in-lbs.        |                                           |                                           |                                                |
| Weight (Typical):     | 28 g                                                                          |                                           |                                           |                                                |
| NEMA 3R,4X, & 12:     | Approved with use of ACC03.                                                   |                                           |                                           |                                                |
| Options:              | Please contact factory.                                                       |                                           |                                           |                                                |