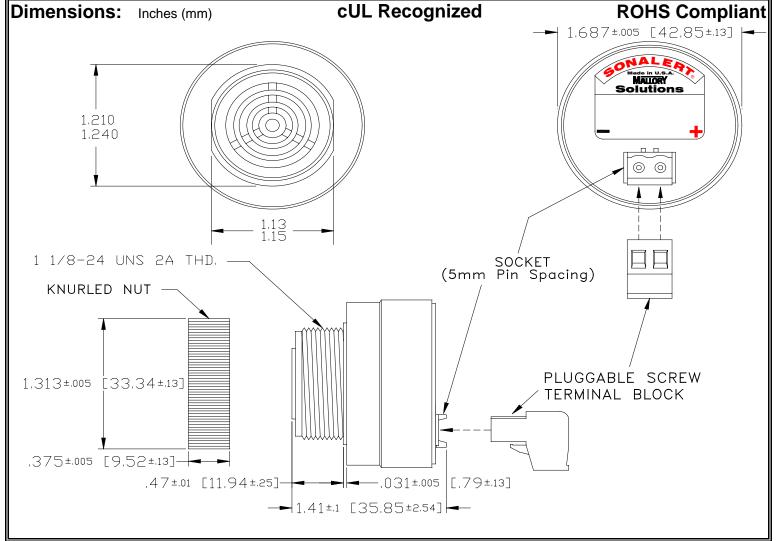

## MALLORY Mallory Sonalert Products, Inc. Part #: Revision: **Sales Outline Drawing**

SCE120MA2FP1B

Specifications:

| •                     |                                                                                            |
|-----------------------|--------------------------------------------------------------------------------------------|
| Sound Level Category  | Medium                                                                                     |
| Mode of Operation     | Fast Pulse @ 10 PPS                                                                        |
| Voltage Rating        | 48 to 120 VAC                                                                              |
| Frequency             | 2000 ± 500 Hz                                                                              |
| Loudness @ 2 FT       | 75 to 85 dB(A) Typ.                                                                        |
| Current Draw          | 40mA MAX                                                                                   |
| Housing Material      | 6/6 Nylon, Color: Black                                                                    |
| Storage Temperature   | -40° to +85° C                                                                             |
| Operating Temperature | -40° to +85° C                                                                             |
| Panel Mounting        | Recommended hole size is 1.25"(31.75mm). Thread front will fit standard 30mm(1.181") hole. |
| Knurled Nut           | Used to attach part to panel. The max recommended torque is 10 in-lbs.                     |
| Weight (Typical)      | 1.6 oz (45g)                                                                               |
| NEMA 3R,4X, & 12      | Approved with use of ACC03.                                                                |
| cUL Recognition       | Supply voltage shall employ Transient Voltage Surge Suppression.                           |
| Options               | Please contact factory.                                                                    |
|                       |                                                                                            |