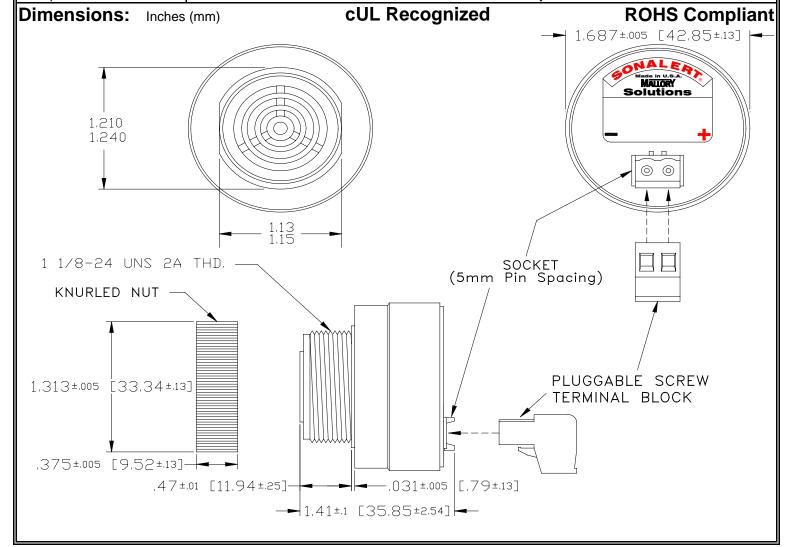

## MALLORY Mallory Sonalert Products,Inc. Part #: Sales Outline Drawing Revision:

Part #: SCE120MA3CM1B

Specifications:

| Sound Level Category  | Medium                                                                                     |
|-----------------------|--------------------------------------------------------------------------------------------|
| Mode of Operation     | Chime @ Once per 3 Seconds                                                                 |
| Voltage Rating        | 48 to 120 VAC                                                                              |
| Frequency             | 2900 ± 500 Hz                                                                              |
| Loudness @ 2 FT       | 75 to 85 dB(A) Typ.                                                                        |
| Current Draw          | 40mA MAX                                                                                   |
| Housing Material      | 6/6 Nylon, Color: Black                                                                    |
| Storage Temperature   | -40° to +85° C                                                                             |
| Operating Temperature | -40° to +85° C                                                                             |
| Panel Mounting        | Recommended hole size is 1.25"(31.75mm). Thread front will fit standard 30mm(1.181") hole. |
| Knurled Nut           | Used to attach part to panel. The max recommended torque is 10 in-lbs.                     |
| Weight (Typical)      | 1.6 oz (45g)                                                                               |
| NEMA 3R,4X, & 12      | Approved with use of ACC03.                                                                |
| cUL Recognition       | Supply voltage shall employ Transient Voltage Surge Suppression.                           |
| Options               | Please contact factory.                                                                    |