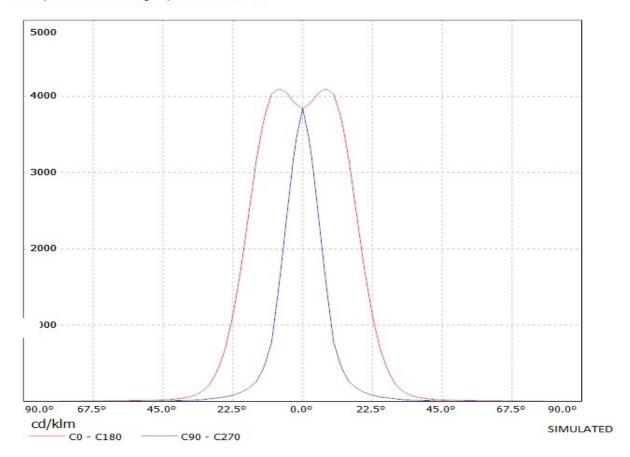

## **OPTICAL PROPERTIES**

Viewing Light Effi-

LED Angle Beam ciency cd/lm Connector

Golden Dragon+ 13+37 deg Oval - 4.100 -

Luminaire: Ledil Oy CA10572-OSS-2-O LOR=93% Lamps: 1 x Golden dragon plus 80lm 250mA

Luminaire: Ledil Oy CA10572-OSS-2-O LOR=93% Lamps: 1 x Golden dragon plus 80lm 250mA

| NOTE: The typical diverged tolerance. The typical tot is half of the peak value. | gence will be change<br>al divergence is the f | d by different color, oull angle measured w | chip size and chip position<br>here the luminous intensity | 1 |
|----------------------------------------------------------------------------------|------------------------------------------------|---------------------------------------------|------------------------------------------------------------|---|
|                                                                                  |                                                |                                             |                                                            |   |
|                                                                                  |                                                |                                             |                                                            |   |
|                                                                                  |                                                |                                             |                                                            |   |
|                                                                                  |                                                |                                             |                                                            |   |
|                                                                                  |                                                |                                             |                                                            |   |
|                                                                                  |                                                |                                             |                                                            |   |
|                                                                                  |                                                |                                             |                                                            |   |