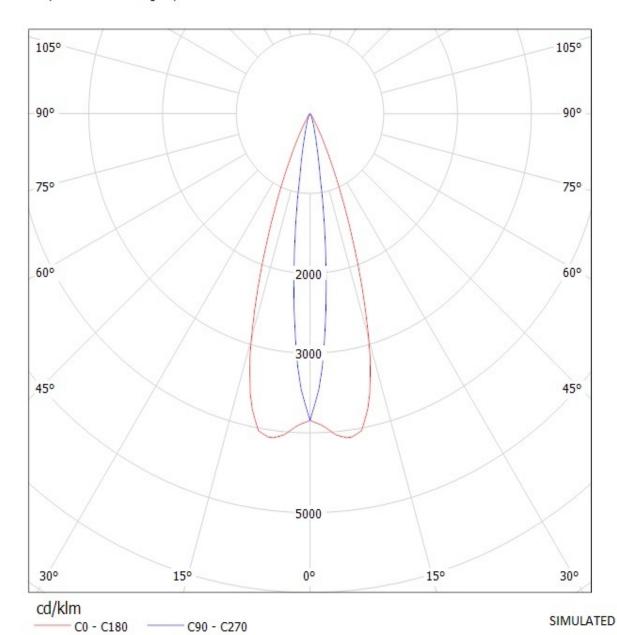

## **OPTICAL PROPERTIES**

Viewing Light Effi-

LED Angle Beam ciency cd/lm Connector

Golden Dragon+ 13+37 deg Oval - 4.100 -

Luminaire: Ledil Oy CA10572-OSS-2-O LOR=93% Lamps: 1 x Golden dragon plus 80lm 250mA

Luminaire: Ledil Oy CA10572-OSS-2-O LOR=93% Lamps: 1 x Golden dragon plus 80lm 250mA

| NOTE: The typical diverged tolerance. The typical tot is half of the peak value. | gence will be change<br>al divergence is the f | d by different color, oull angle measured w | chip size and chip position<br>here the luminous intensity | 1 |
|----------------------------------------------------------------------------------|------------------------------------------------|---------------------------------------------|------------------------------------------------------------|---|
|                                                                                  |                                                |                                             |                                                            |   |
|                                                                                  |                                                |                                             |                                                            |   |
|                                                                                  |                                                |                                             |                                                            |   |
|                                                                                  |                                                |                                             |                                                            |   |
|                                                                                  |                                                |                                             |                                                            |   |
|                                                                                  |                                                |                                             |                                                            |   |
|                                                                                  |                                                |                                             |                                                            |   |