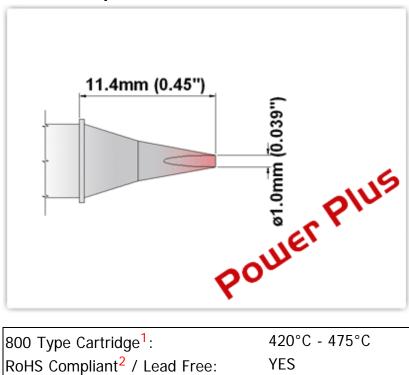

## EBM8CH178H

Chisel 30° 1.0mm (0.04"), Power

**Plus** 

Tip Style: Chisel 30° Tip Width: 1.00mm (0.04") Tip Length: 11.40mm (0.45")

800 Type Cartridge<sup>1</sup>:

RoHS Compliant<sup>2</sup> / Lead Free: YES