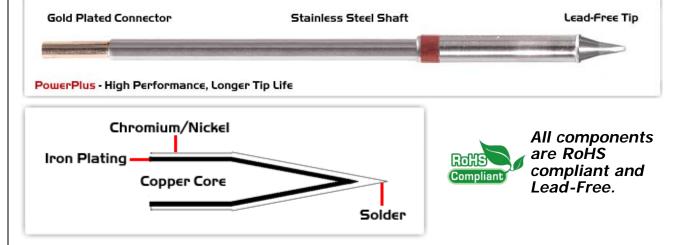

## **Material Composition**

Easy Braid Co. tip cartridges will typically idle within a temperature range of +/-1.1°C. However, there is variation in idle temperature across tip geometries within an individual temperature series. Easy Braid Co. offers a wide variety of tip geometries from 0.25mm fine point tip to 5mm chisel. The length and geometry of a tip will have an influence on the tip idle temperature. To accurately measure idle temperature it will depend greatly on the measurement method, technique and equipment used. Two different methods or the use of alternative equipment will produce different test results.