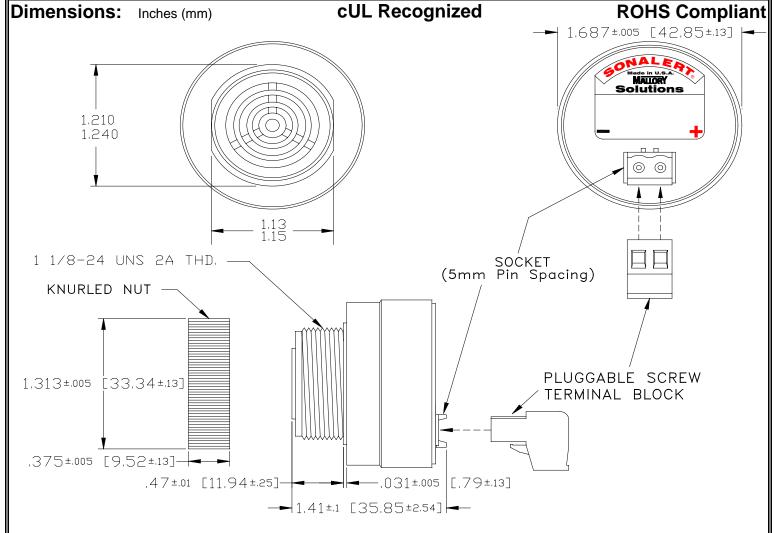

## MALLORY Mallory Sonalert Products, Inc. Part #: Sales Outline Drawing Revision:

SCE048LA2DP2B

## Specifications:

| II •                  |                                                                                            |
|-----------------------|--------------------------------------------------------------------------------------------|
| Sound Level Category  | Loud                                                                                       |
| Mode of Operation     | Fast Double Pulse @ 2 PPS                                                                  |
| Voltage Rating        | 28 to 48 VAC                                                                               |
| Frequency             | 2000 ± 500 Hz                                                                              |
| Loudness @ 2 FT       | 85 to 95 dB(A) Typ.                                                                        |
| Current Draw          | 40mA MAX                                                                                   |
| Housing Material      | 6/6 Nylon, Color: Black                                                                    |
| Storage Temperature   | -40° to +85° C                                                                             |
| Operating Temperature | -40° to +85° C                                                                             |
| Panel Mounting        | Recommended hole size is 1.25"(31.75mm). Thread front will fit standard 30mm(1.181") hole. |
| Knurled Nut           | Used to attach part to panel. The max recommended torque is 10 in-lbs.                     |
| Weight (Typical)      | 1.6 oz (45g)                                                                               |
| NEMA 3R,4X, & 12      | Approved with use of ACC03.                                                                |
| cUL Recognition       | Supply voltage shall employ Transient Voltage Surge Suppression.                           |
| Options               | Please contact factory.                                                                    |
|                       |                                                                                            |