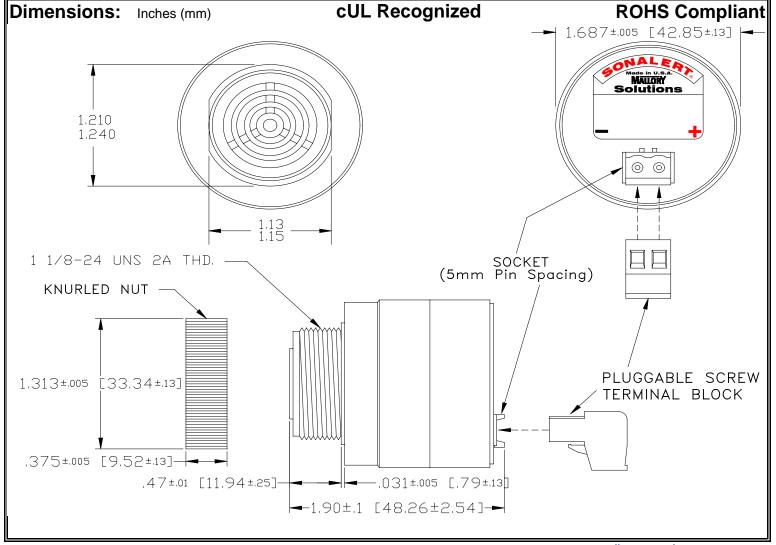

## MALLORY Mallory Sonalert Products,Inc. | Part #: SCE048XD2SP1B Sales Outline Drawing | Revision: A

## Specifications:

| -                     |                                                                                            |
|-----------------------|--------------------------------------------------------------------------------------------|
| Sound Level Category  | Extra Loud                                                                                 |
| Mode of Operation     | Slow Pulse @ 1 PPS                                                                         |
| Voltage Rating        | 28 to 48 VDC                                                                               |
| Frequency             | 2000 ± 500 Hz                                                                              |
| Loudness @ 2 FT       | 95 to 105 dB(A) Typ.                                                                       |
| Current Draw          | 40mA MAX                                                                                   |
| Housing Material      | 6/6 Nylon, Color: Black                                                                    |
| Storage Temperature   | -40° to +85° C                                                                             |
| Operating Temperature | -40° to +85° C                                                                             |
| Panel Mounting        | Recommended hole size is 1.25"(31.75mm). Thread front will fit standard 30mm(1.181") hole. |
| Knurled Nut           | Used to attach part to panel. The max recommended torque is 10 in-lbs.                     |
| Weight (Typical)      | 2.1 oz (60g)                                                                               |
| NEMA 3R,4X, & 12      | Approved with use of ACC03.                                                                |
| cUL Recognition       | Supply voltage shall employ Transient Voltage Surge Suppression.                           |
| Options               | Please contact factory.                                                                    |