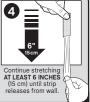

## To Remove

remove frame as shown.

NEVER pull strip towards you.

s

IMPORTANT: Failure to follow instructions carefully may cause damage! SAVE INSTRUCTIONS for damage-free removal or visit command.com