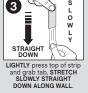

## To Remove

remove frame as shown.

NEVER pull strip towards you.

s

IMPORTANT: Failure to follow instructions carefully may cause damage! SAVE INSTRUCTIONS for damage-free removal or visit command.com