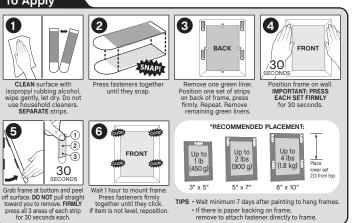

# To Apply



command com



## To Remove



remove frame as shown.



NEVER pull strip towards you.



s



IMPORTANT: Failure to follow instructions carefully may cause damage! SAVE INSTRUCTIONS for damage-free removal or visit command.com

## For questions, ideas and special offers go to command.com

#### CAUTION:

DO NOT use with wallpaper. May not adhere well to vinyl surfaces. DO NOT use for antiques, heirlooms, or other valuable or irreplaceable items. DO NOT hang items over beds.

#### NOTE:

Apply to surfaces above 50°F (10°C). Adhesive could lose adhesion above 105°F (40°C).

The following statements only apply to products distributed in the USA. Limited Warranty:

This 3M product will be free from defects in material and manufacture. If this product is defective, your exclusive remedy shall be, at 3M's op