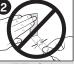

## To Remove

remove frame as shown.

NEVER pull strip towards you.

s

IMPORTANT: Failure to follow instructions carefully may cause damage! SAVE INSTRUCTIONS for damage-free removal or visit command.com