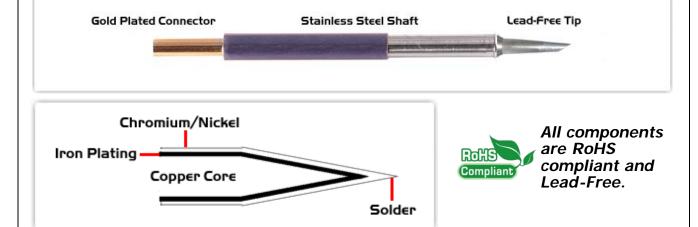

## **Material Composition**

<sup>1</sup> Easy Braid Co. tip cartridges will typically idle within a temperature range of +/-1.1°C. However, there is variation in idle temperature across tip geometries within an individual temperature series. Easy Braid Co. offers a wide variety of tip geometries from 0.25mm fine point tip to 5mm chisel. The length and geometry of a tip will have an influence on the tip idle temperature. To accurately measure idle temperature it will depend greatly on the measurement method, technique and equipment used. Two different methods or the use of alternative equipment will produce different test results.