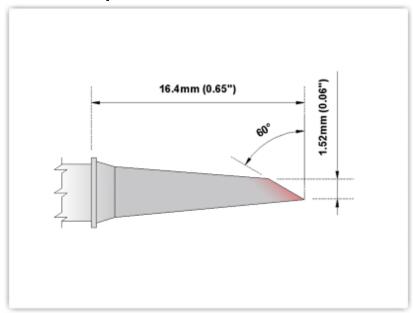

## ETM60DS529

Hoof 1.52mm (0.06")

Tip Style: Hoof

Tip Width: 1.52mm (0.06")
Tip Length: 16.40mm (0.65")

60 Type Cartridge<sup>1</sup>: 325°C - 358°C

RoHS Compliant<sup>2</sup> / Lead Free: YES

For Use With: EB-5000S-1, EB-5000S-2