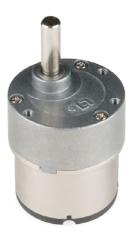

## Standard Gearmotor - 51 RPM (3-12V)

**ROB-12150** 

© images are CC BY-NC-SA 3.0

3D Download: STL, IGES, STEP, Solidworks

**Description:** These standard gearmotors are incredibly tough and feature full metal gears to help you drive wheels, gears, or almost anything else that needs to turn. They have a gear ratio of 56:1 and operate up to 12 volts and deliver a stall torque of 77 oz-in. and a max speed of 51 RPM. Each standard gearmotor sports a 6mm diameter D-shaft.

## Features:

- · Voltage: 3 12 Volts
- Gear Ratio: 56:1
- Stall Torque: 77 oz-in. (@ 12V)
- Speed: 51 RPM (@ 12V)
- No Load Current: 95 mA (@ 12V)
- Stall Current: 0.5A (@ 12V)
- Insulation Resistance: 10 MOhm
- Dielectric Strength: 300VDC
- DC Reversible
- Shaft Size: 6mm Diameter x 0.715" Length
- Weight: 4.3 oz.