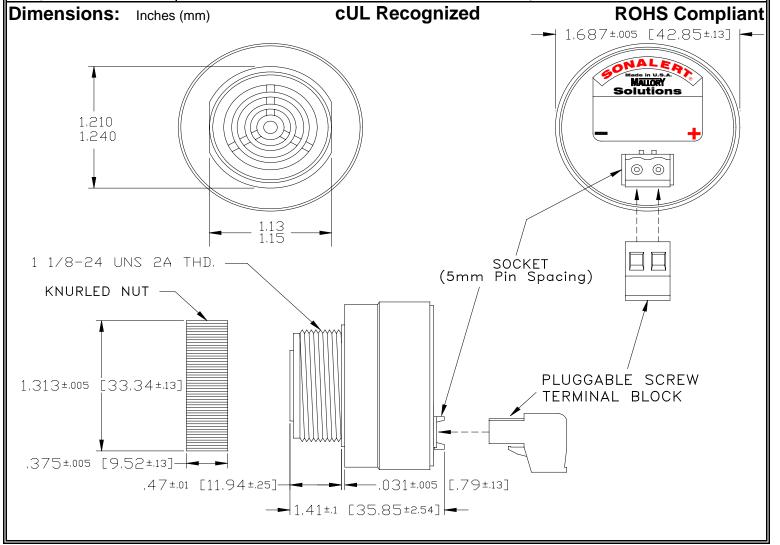

## MALLORY Mallory Sonalert Products,Inc. | Part #: SCE048SD2FP1B | Sales Outline Drawing | Revision: A

## Specifications:

| - p                   |                                                                                            |
|-----------------------|--------------------------------------------------------------------------------------------|
| Sound Level Category  | Soft                                                                                       |
| Mode of Operation     | Fast Pulse @ 10 PPS                                                                        |
| Voltage Rating        | 28 to 48 VDC                                                                               |
| Frequency             | 2000 ± 500 Hz                                                                              |
| Loudness @ 2 FT       | 65 to 75 dB(A) Typ.                                                                        |
| Current Draw          | 40mA MAX                                                                                   |
| Housing Material      | 6/6 Nylon, Color: Black                                                                    |
| Storage Temperature   | -40° to +85° C                                                                             |
| Operating Temperature | -40° to +85° C                                                                             |
| Panel Mounting        | Recommended hole size is 1.25"(31.75mm). Thread front will fit standard 30mm(1.181") hole. |
| Knurled Nut           | Used to attach part to panel. The max recommended torque is 10 in-lbs.                     |
| Weight (Typical)      | 1.6 oz (45g)                                                                               |
| NEMA 3R,4X, & 12      | Approved with use of ACC03.                                                                |
| cUL Recognition       | Supply voltage shall employ Transient Voltage Surge Suppression.                           |
| Options               | Please contact factory.                                                                    |