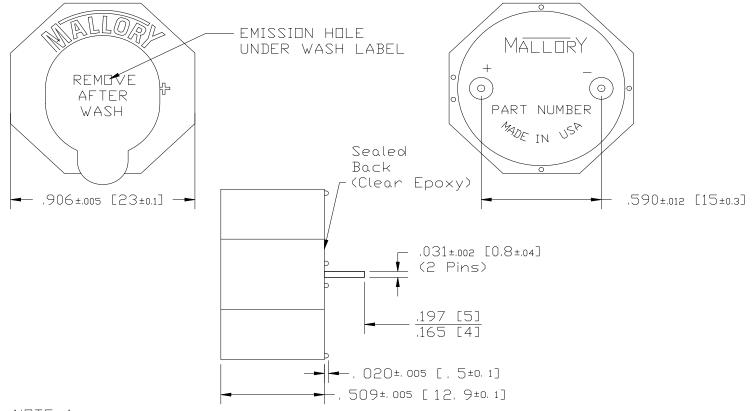

## MALLORY Mallory Sonalert Products, Inc. Part #: Revision: **Sales Outline Drawing**

MSE14MDP3S

Specifications:

| Sound Level Category  | Medium                        |
|-----------------------|-------------------------------|
| Mode of Operation     | Slow Double Pulse @ 0.5 PPS   |
| Voltage Rating        | 7 to 14 VDC                   |
| Frequency             | 3900 ± 500 Hz                 |
| Loudness @ 1 FT       | 75 to 85 dB(A) Typ.           |
| Current Draw          | 50mA MAX                      |
| Housing Material      | Valox (UL94V-0), Color: Black |
| Storage Temperature   | -40° to +80° C                |
| Operating Temperature | -40° to +65° C                |
| Weight (Typical)      | 4.0g                          |
| Options               | Please contact factory.       |

**Dimensions:** Inches (mm)

**ROHS Compliant** 

TERMINALS - .031" DIA, NICKEL/TIN COATED BRASS.

MOUNTING- INSERT INTO PRINTED CIRCUIT BOARD AND HAND OR MACHINE SOLDER. UNITS ARE SUITABLE FOR WAVE SOLDERING AND AQUEAUS WASH WHEN THE EMISSION HOLE IS COVERED WITH A WASH LABEL. RECOMMENDED MAXIMUM TEMPERATURE AND TIME DURATION FOR WAVE SOLDERING IS +270°C AND 3 SECONDS RESPECTIVELY.