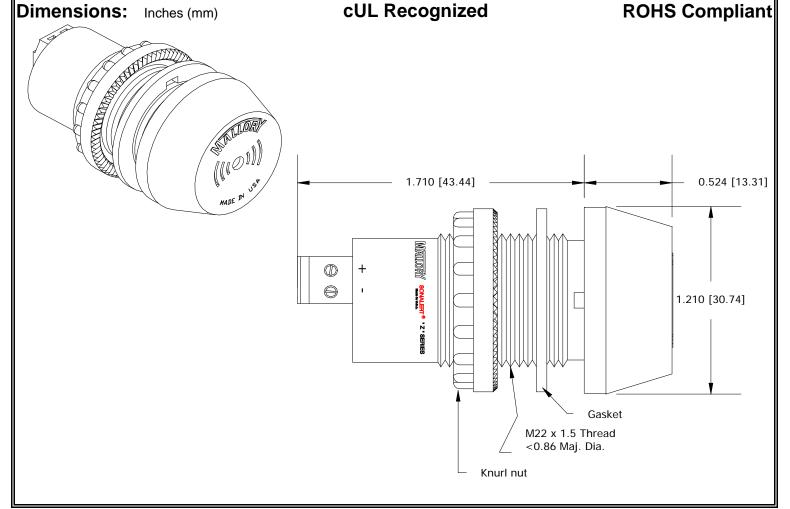

## MALLORY Mallory Sonalert Products,Inc. Part #: Z. Sales Outline Drawing

Part #: ZA016MDCM1

Revision:

Specifications:

| Sound Level Category  | Medium                                                                        |
|-----------------------|-------------------------------------------------------------------------------|
| Mode of Operation     | Chime @ Once per 3 Seconds                                                    |
| Voltage Rating        | 6 to 16 VDC                                                                   |
| Frequency             | 3300 ± 500 Hz                                                                 |
| Loudness @ 2 FT       | 75 to 85 dB(A) Typ.                                                           |
| Current Draw          | 40mA MAX                                                                      |
| Housing Material      | 6/6 Nylon, Color: Black                                                       |
| Storage Temperature   | -40° to +80° C                                                                |
| Operating Temperature | -30° to +65° C                                                                |
| Panel Mounting        | Recommended hole size is 22.5 mm. Thread front will fit standard 22.5mm hole. |
| Knurled Nut           | Used to attach part to panel. The max recommended torque is 10 in-lbs.        |
| Weight (Typical)      | 28 g                                                                          |
| NEMA 3R,4X, & 12      | Approved with use of included gasket.                                         |
| Options               | Please contact factory.                                                       |