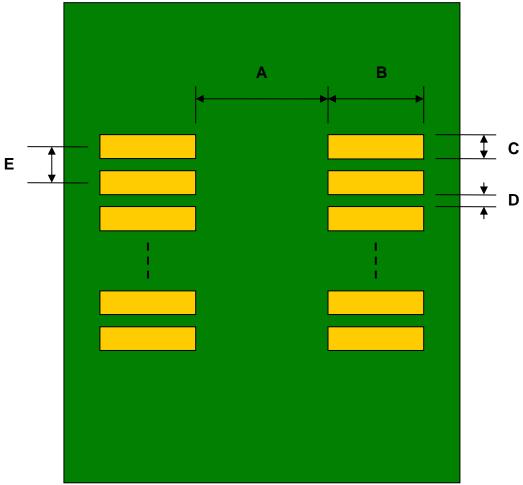

## QSOP-16 to DIP-16 SMT Adapter (0.635 mm / 25 mil pitch)

| DIMENSIONS |      |       |      |        |       |      |
|------------|------|-------|------|--------|-------|------|
| REF.       | mm   |       |      | inches |       |      |
|            | MIN. | TYP.  | MAX. | MIN.   | TYP.  | MAX. |
| Α          |      | 3.80  |      |        |       |      |
| В          |      | 2.10  |      |        |       |      |
| С          |      | 0.40  |      |        |       |      |
| D          |      | 0.235 |      |        |       |      |
| Е          |      | 0.635 |      |        |       |      |
| F          |      |       |      |        | 0.300 |      |
| G          |      |       |      |        | 0.100 |      |
| Н          |      |       |      |        | 0.025 |      |

## **Top View (SMT Footprint)**

(Representative drawing only - not to scale)