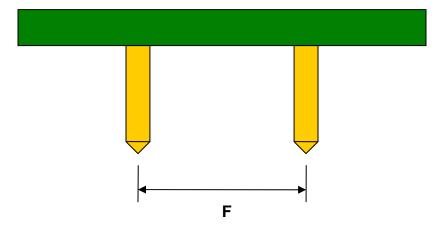

## QSOP-16 to DIP-16 SMT Adapter (0.635 mm / 25 mil pitch)

| DIMENSIONS |      |       |      |        |       |      |
|------------|------|-------|------|--------|-------|------|
| REF.       | mm   |       |      | inches |       |      |
|            | MIN. | TYP.  | MAX. | MIN.   | TYP.  | MAX. |
| Α          |      | 3.80  |      |        |       |      |
| В          |      | 2.10  |      |        |       |      |
| С          |      | 0.40  |      |        |       |      |
| D          |      | 0.235 |      |        |       |      |
| Е          |      | 0.635 |      |        |       |      |
| F          |      |       |      |        | 0.300 |      |
| G          |      |       |      |        | 0.100 |      |
| Н          |      |       |      |        | 0.025 |      |

## Side View (DIP Pins)

(Representative drawing only - not to scale)