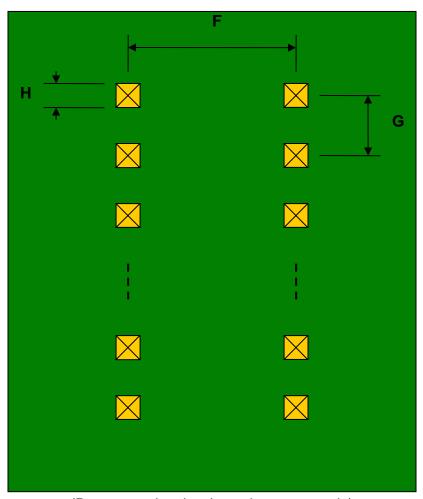

## QSOP-16 to DIP-16 SMT Adapter (0.635 mm / 25 mil pitch)

| DIMENSIONS |      |       |      |        |       |      |
|------------|------|-------|------|--------|-------|------|
| REF.       | mm   |       |      | inches |       |      |
|            | MIN. | TYP.  | MAX. | MIN.   | TYP.  | MAX. |
| Α          |      | 3.80  |      |        |       |      |
| В          |      | 2.10  |      |        |       |      |
| С          |      | 0.40  |      |        |       |      |
| D          |      | 0.235 |      |        |       |      |
| Е          |      | 0.635 |      |        |       |      |
| F          |      |       |      |        | 0.300 |      |
| G          |      |       |      |        | 0.100 |      |
| Н          |      |       |      |        | 0.025 |      |

## **Bottom View (DIP Pins)**

(Representative drawing only - not to scale)