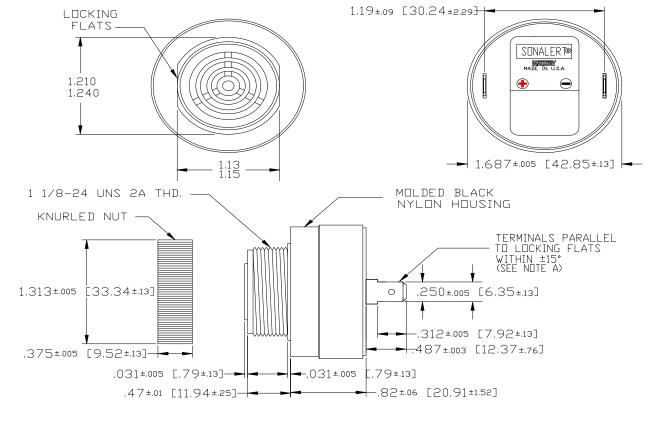

## Dimensions: Inches (mm)

## **ROHS Compliant**

MOUNTING: REMOVE BLACK PLASTIC NUT AND INSERT THREADED FRONT THROUGH 1.25"
HOLE PUNCHED IN PANEL, IF ORIENTATION IS NEEDED, NOTE LOCKING FLATS
ON DRAWING. SCREW NUT BACK ON. DO NOT OVERTIGHTEN.