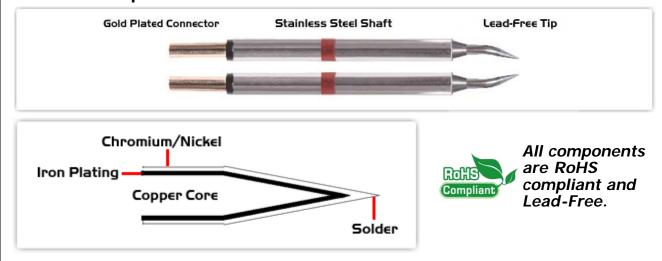

## **Material Composition**

Easy Braid Co. tip cartridges will typically idle within a temperature range of +/-1.1°C. However, there is variation in idle temperature across tip geometries within an individual temperature series. Easy Braid Co. offers a wide variety of tip geometries from 0.25mm fine point tip to 5mm chisel. The length and geometry of a tip will have an influence on the tip idle temperature. To accurately measure idle temperature it will depend greatly on the measurement method, technique and equipment used. Two different methods or the use of alternative equipment will produce different test results.