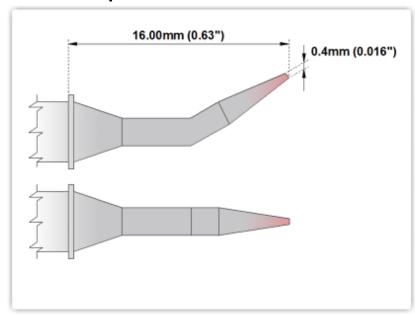

## EBM80TZ004

Tweezers Cartridge Pair - Bent 30° Sharp 0.4mm (0.016")

Tip Style: Tweezers

Tip Width: 0.40mm (0.016")
Tip Length: 16.00mm (0.63")

800 Type Cartridge<sup>1</sup>: 420°C - 475°C

RoHS Compliant<sup>2</sup> / Lead Free: YES